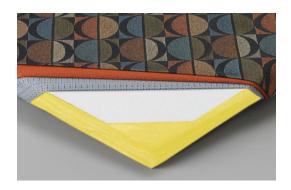

### CORE

Facing: Low frequency trap Backing: 6 - 7 pcf fiberglass 2" thick

### **EDGES**

Square, beveled, radiused, and hardened

### **FINISH**

Fabric finish