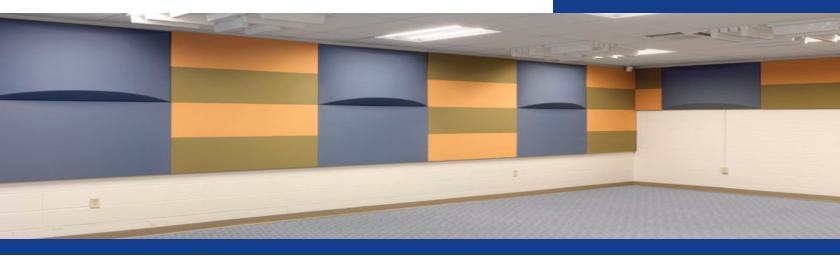

# LOW FREQUENCY ABSORBER (LFA-V2) WALL PANELS

## **PRODUCT FEATURES**

- Good low-frequency absorbers
- Absorbs low-to-middle frequency
- · Preserves higher-frequencies

- · Custom shapes and sizes
- · Fabric finish
- · Performance halls and music rooms

### **FINISH**

Fabric finish