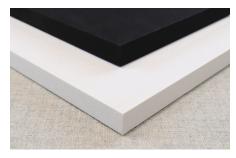

# CLASSIC (C) WALL PANELS

#### **PRODUCT FEATURES**

- Available in white and black
- Inexpensive acoustical panels
- Excellent sound absorption
- CORE

6 - 7 pcf fiberglass 1" and 2" thick

#### **FINISH**

White or black