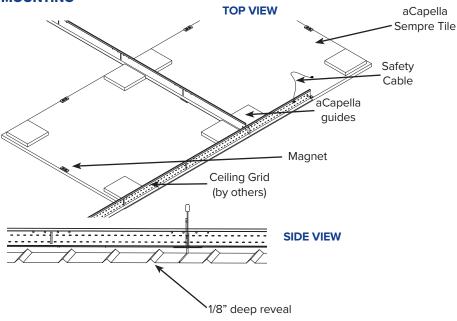

#### **MOUNTING**

#### **MOUNTING**

Magnet, Lay-in (square or tegular)

aCapella colors or Woodwind Collection