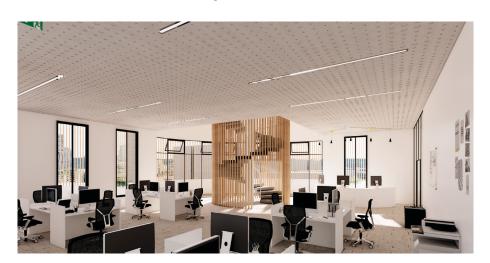

## Sempre Ceiling Tiles (scт)

Sempre Tiles are dynamic 2x2 tiles designed to fit any 2x2 ceiling grid. Featuring a catalog of designs and designed for easy magnetic and standard lay-in installation, Sempre Tiles provide a modern design aesthetic and superior acoustical control for any space.

Offered in six design families with select designs offering three pattern choices and others providing four, this collection provides a range of distinct design options. Sempre Tiles are available in all aCapella colors or any Woodwinds Collection finish.\*