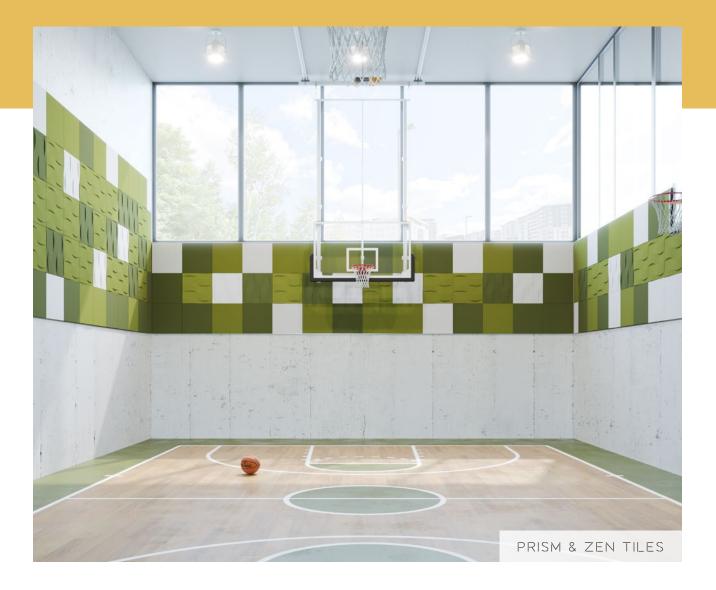

# TILES

Prism
PRIA-2424-S-X-\*\*\*\*-\*\*\*\*
24 x 24 in
(610x 610 mm)
NRC: 0.85

**Topaz**TOPA-3026-S-X-\*\*\*\*-\*\*\*
30 x 26 in
(762 x 660 mm)

NRC: 0.80

Wave WAVA-2424-S-X-\*\*\*\* 24 x 24 in (610 x 610 mm)