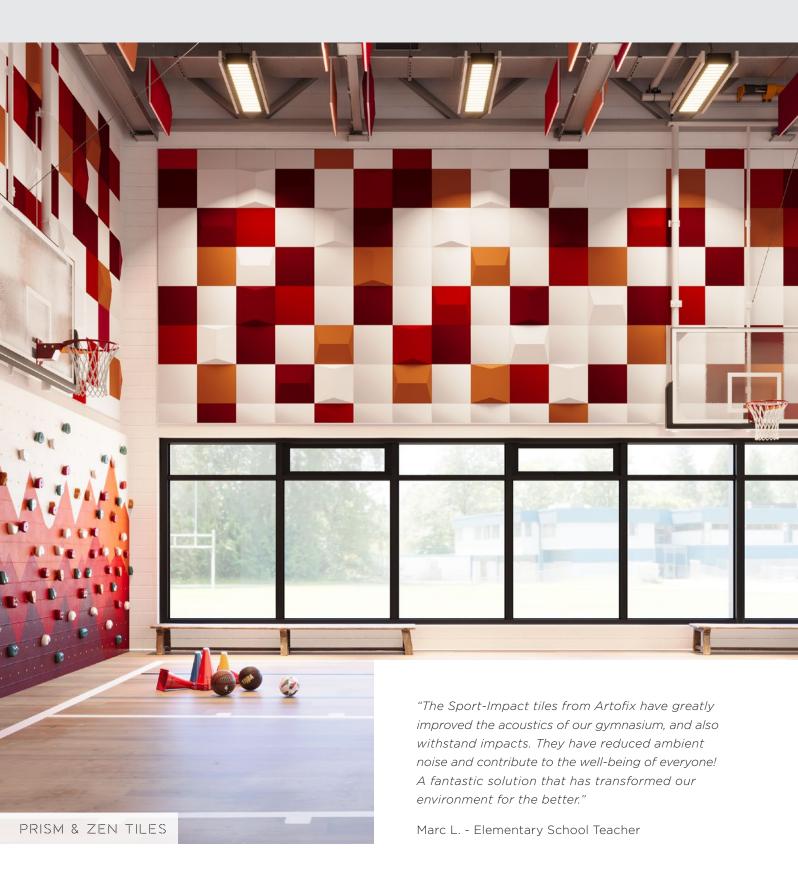

### Proven experience!

With over a hundred completed projects for sporting venues, Artofix is the benchmark in acoustics and impact resistance for projects in active environments.

#### Artofix's Sports-Impact tiles provide:

- Exceptional durability and shock absorption, impact after impact!
- A more comfortable experience for users, staff, instructors, or spectators.
- A modern and versatile aesthetic that blends seamlessly into a variety of architectural designs.

# TILES

Prism
PRIA-2424-S-X-\*\*\*\*-\*\*\*\*
24 x 24 in
(610x 610 mm)
NRC: 0.85

**Topaz**TOPA-3026-S-X-\*\*\*\*-\*\*\*
30 x 26 in
(762 x 660 mm)

NRC: 0.80

Wave WAVA-2424-S-X-\*\*\*\* 24 x 24 in (610 x 610 mm)