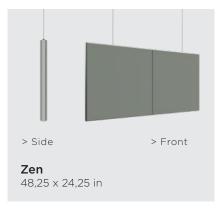

# TILES

Prism
PRIA-2424-S-X-\*\*\*\*-\*\*\*\*
24 x 24 in
(610x 610 mm)
NRC: 0.85

**Topaz**TOPA-3026-S-X-\*\*\*\*-\*\*\*
30 x 26 in
(762 x 660 mm)

NRC: 0.80

Wave WAVA-2424-S-X-\*\*\*\* 24 x 24 in (610 x 610 mm)

NRC: 0.80

**Zen**ZENA-2424-S-X-\*\*\*\*-\*
24 x 24 in
(610x 610 mm)

NRC: 0.80

Zen ZENA-2412-S-X-\*\*\*\* 24 x 12 in (610 x 305 mm)

Zen ZENA-1212-S-X-\*\*\*\*-\*\*\*\* 12 x 12 in (305 x 305 mm)

NRC: 0.80