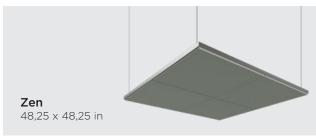

# TILES

Prism
PRIA-2424-S-X-\*\*\*\*-\*\*\*\*
24 x 24 in
(610x 610 mm)
NRC: 0.85

**Topaz**TOPA-3026-S-X-\*\*\*\*-\*\*\*
30 x 26 in
(762 x 660 mm)

NRC: 0.80

Wave WAVA-2424-S-X-\*\*\*\* 24 x 24 in (610 x 610 mm)

NRC: 0.80

**Zen**ZENA-2424-S-X-\*\*\*\*-\*
24 x 24 in
(610x 610 mm)

NRC: 0.80

Zen ZENA-2412-S-X-\*\*\*\* 24 x 12 in (610 x 305 mm)

Zen ZENA-1212-S-X-\*\*\*\*-\*\*\*\* 12 x 12 in (305 x 305 mm)

NRC: 0.80