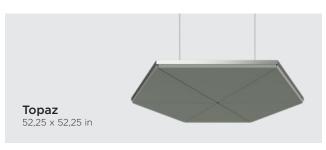

# TILES

Prism
PRIA-2424-S-X-\*\*\*\*-\*\*\*\*
24 x 24 in
(610x 610 mm)
NRC: 0.85

**Topaz**TOPA-3026-S-X-\*\*\*\*-\*\*\*
30 x 26 in
(762 x 660 mm)

NRC: 0.80

Wave WAVA-2424-S-X-\*\*\*\* 24 x 24 in (610 x 610 mm)