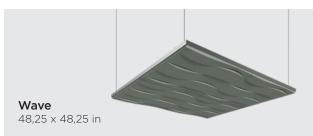

# TILES

Prism
PRIA-2424-S-X-\*\*\*\*-\*\*\*\*
24 x 24 in
(610x 610 mm)
NRC: 0.85

**Topaz**TOPA-3026-S-X-\*\*\*\*-\*\*\*
30 x 26 in
(762 x 660 mm)

NRC: 0.80

Wave WAVA-2424-S-X-\*\*\*\* 24 x 24 in (610 x 610 mm)