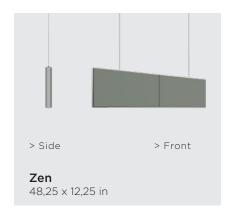

# TILES

Prism
PRIA-2424-S-X-\*\*\*\*-\*\*\*\*
24 x 24 in
(610x 610 mm)
NRC: 0.85

**Topaz**TOPA-3026-S-X-\*\*\*\*-\*\*\*
30 x 26 in
(762 x 660 mm)

NRC: 0.80

Wave WAVA-2424-S-X-\*\*\*\* 24 x 24 in (610 x 610 mm)

NRC: 0.80

**Zen**ZENA-2424-S-X-\*\*\*\*-\*
24 x 24 in
(610x 610 mm)

NRC: 0.80

Zen ZENA-2412-S-X-\*\*\*\* 24 x 12 in (610 x 305 mm)

Zen ZENA-1212-S-X-\*\*\*\*-\*\*\*\* 12 x 12 in (305 x 305 mm)

NRC: 0.80