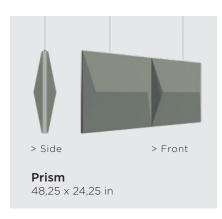

# TILES

Prism
PRIA-2424-S-X-\*\*\*\*-\*\*\*\*
24 x 24 in
(610x 610 mm)
NRC: 0.85

**Topaz**TOPA-3026-S-X-\*\*\*\*-\*\*\*
30 x 26 in
(762 x 660 mm)

NRC: 0.80

Wave WAVA-2424-S-X-\*\*\*\* 24 x 24 in (610 x 610 mm)