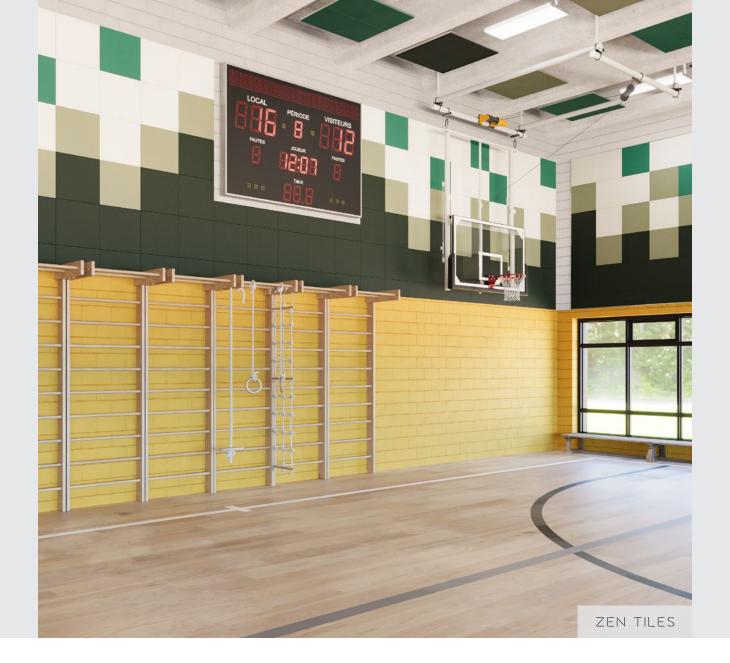

# TILES

Prism
PRIA-2424-S-X-\*\*\*\*-\*\*\*\*
24 x 24 in
(610x 610 mm)
NRC: 0.85

**Topaz**TOPA-3026-S-X-\*\*\*\*-\*\*\*
30 x 26 in
(762 x 660 mm)

NRC: 0.80

Wave WAVA-2424-S-X-\*\*\*\* 24 x 24 in (610 x 610 mm)

NRC: 0.80

**Zen**ZENA-2424-S-X-\*\*\*\*-\*
24 x 24 in
(610x 610 mm)

NRC: 0.80

Zen ZENA-2412-S-X-\*\*\*\* 24 x 12 in (610 x 305 mm)

Zen ZENA-1212-S-X-\*\*\*\*-\*\*\*\* 12 x 12 in (305 x 305 mm)

NRC: 0.80