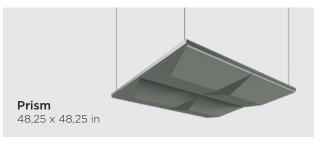

# TILES

Prism
PRIA-2424-S-X-\*\*\*\*-\*\*\*\*
24 x 24 in
(610x 610 mm)
NRC: 0.85

**Topaz**TOPA-3026-S-X-\*\*\*\*-\*\*\*
30 x 26 in
(762 x 660 mm)

NRC: 0.80

Wave WAVA-2424-S-X-\*\*\*\* 24 x 24 in (610 x 610 mm)