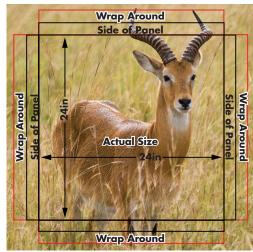

## **Printable Sides and Wrap Around Fabric:**

Panels are available in a multitude of thicknesses. It is recommended to account for 1½ times the panel thickness on all sides. This will allow adequate fabric to cover the printed sides, which will result in a clean, smooth look (see example at right).