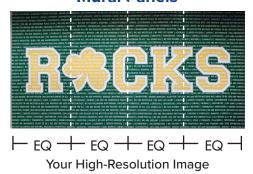

## ACOUSTI-IMAGE PRINT REQUIRMENTS

Resolution Example

**Individual Panel** 

Saved at 72 dpi Saved at 150 dpi Sizing, Color, and Resolution:

Images should be sent to scale\* in **CMYK** color mode at **150 DPI or higher**. Anything smaller will not give you a clear resolution (see resolution example).