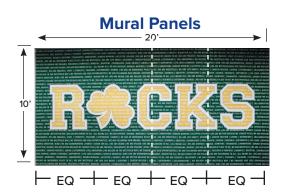

#### **Mural Panels**

Image Sources: www.gettyimages.com www.istockphoto.com www.corbisimages.com

Panel Sizes: Individual panels up to 5'x10' and 4'x12'. Full wall murals also available \*\*

\*Full scale image (at actual size, i.e.,  $2^2x^2 = 24^2x^2$ ) to be provided to G&S Acoustics.

\*\*G&S Acoustics will make appropriate breaks in image to fit panel size (see example at right).