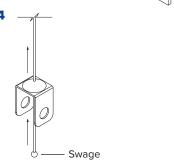

#### **MOUNTING HARDWARE:**

Threaded Through Bolt 1 (TTB)

10' Cable with Swage

- 1. Each Verse Baffle requires two (2) Top Clamp1s. Measure 6" from the top corner and mark.
- 2. Align one edge or center of the Top Clamp1 on the 6" mark then locate the holes on the side of the Top Clamp1 and mark the Verse Baffles through the holes. Mark location of center Top Clamp1 if required.
- 3. Remove the Top Clamp1 and drill one (1) 5/16" hole. Repeat on the opposite top corner, and center for all remaining Verse Baffles.
- 4. Insert the cable up through the top hole in each Top Clamp1. Pull cable through Top Clamp until the swage sits snug inside Top Clamp1.