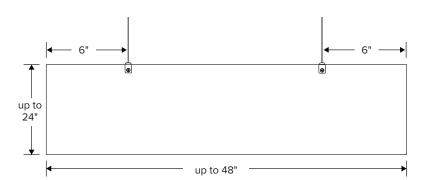

#### **MOUNTING HARDWARE:**

Threaded Through Bolt 1 (TTB)

10' Cable with Swage

- 1. Each Verse Baffle requires two (2) Top Clamp1s. Measure 6" from the top corner and mark.
- 2. Align one edge or center of the Top Clamp1 on the 6" mark then locate the holes on the side of the Top Clamp1 and mark the Verse Baffles through the holes. Mark location of center Top Clamp1 if required.
- 3. Remove the Top Clamp1 and drill one (1) 5/16" hole. Repeat on the opposite top corner, and center for all remaining Verse Baffles.
- 4. Insert the cable up through the top hole in each Top Clamp1. Pull cable through Top Clamp until the swage sits snug inside Top Clamp1.