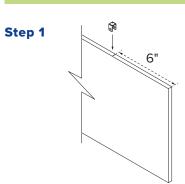

#### **MOUNTING HARDWARE:**

Threaded Through Bolt 1 (TTB)

10' Cable with Swage

- 1. Each Verse Baffle requires two (2) Top Clamp1s. Measure 6" from the top corner and mark.
- 2. Align one edge or center of the Top Clamp1 on the 6" mark then locate the holes on the side of the Top Clamp1 and mark the Verse Baffles through the holes. Mark location of center Top Clamp1 if required.
- 3. Remove the Top Clamp1 and drill one (1) 5/16" hole. Repeat on the opposite top corner, and center for all remaining Verse Baffles.
- 4. Insert the cable up through the top hole in each Top Clamp1. Pull cable through Top Clamp until the swage sits snug inside Top Clamp1.