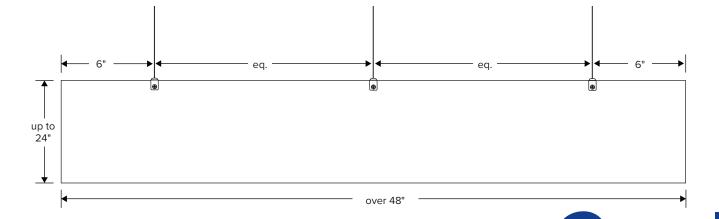

#### **MOUNTING HARDWARE:**

Threaded Through Bolt 1 (TTB)

10' Cable with Swage

- 1. Each Verse Baffle requires two (2) Top Clamp1s. Measure 6" from the top corner and mark.
- 2. Align one edge or center of the Top Clamp1 on the 6" mark then locate the holes on the side of the Top Clamp1 and mark the Verse Baffles through the holes. Mark location of center Top Clamp1 if required.
- 3. Remove the Top Clamp1 and drill one (1) 5/16" hole. Repeat on the opposite top corner, and center for all remaining Verse Baffles.
- 4. Insert the cable up through the top hole in each Top Clamp1. Pull cable through Top Clamp until the swage sits snug inside Top Clamp1.