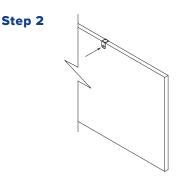

#### **MOUNTING HARDWARE:**

Threaded Through Bolt 1 (TTB)

10' Cable with Swage

- 1. Each Verse Baffle requires two (2) Top Clamp1s. Measure 6" from the top corner and mark.
- 2. Align one edge or center of the Top Clamp1 on the 6" mark then locate the holes on the side of the Top Clamp1 and mark the Verse Baffles through the holes. Mark location of center Top Clamp1 if required.
- 3. Remove the Top Clamp1 and drill one (1) 5/16" hole. Repeat on the opposite top corner, and center for all remaining Verse Baffles.
- 4. Insert the cable up through the top hole in each Top Clamp1. Pull cable through Top Clamp until the swage sits snug inside Top Clamp1.