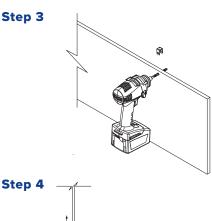

# aCapella 1" VERSE - Baffles Top Clamp1 - Ceiling Installation

 Slide Top Clamp1 onto Verse Baffles, aligning Top Clamp1 hole with 5/16" pre-drilled holes in baffles. Attach using the Threaded Through Bolts. Ensure all Verse Baffles' fronts are facing the same direction. Hand tighten with slotted screwdriver. Repeat for all.