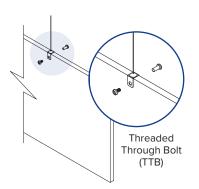

#### **MOUNTING HARDWARE:**

Threaded Through Bolt 1 (TTB)

10' Cable with Swage

- 1. Each Verse Baffle requires two (2) Top Clamp1s. Measure 6" from the top corner and mark.
- 2. Align one edge or center of the Top Clamp1 on the 6" mark then locate the holes on the side of the Top Clamp1 and mark the Verse Baffles through the holes. Mark location of center Top Clamp1 if required.
- 3. Remove the Top Clamp1 and drill one (1) 5/16" hole. Repeat on the opposite top corner, and center for all remaining Verse Baffles.
- 4. Insert the cable up through the top hole in each Top Clamp1. Pull cable through Top Clamp until the swage sits snug inside Top Clamp1.

# aCapella 1" VERSE - Baffles Top Clamp1 - Ceiling Installation

 Slide Top Clamp1 onto Verse Baffles, aligning Top Clamp1 hole with 5/16" pre-drilled holes in baffles. Attach using the Threaded Through Bolts. Ensure all Verse Baffles' fronts are facing the same direction. Hand tighten with slotted screwdriver. Repeat for all.