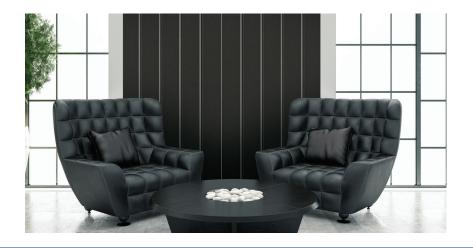

# aCapella Scores-Flute (ASF) Wall Panels

ACOUSTICS Employee Owned

aCapella Scores-Flute are **sound absorbing wall panels**, which feature a **v-groove design** in the face of the polyester panel. Scores-Flute wall panels come in 6 standard designs shown on page 2, with custom designs also available.

# aCapella Scores-Flute **ASF Wall Panels**

Flute Line

Flute Sequence