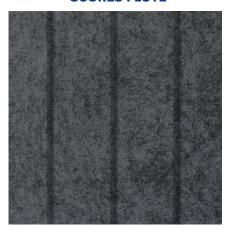

# aCapella Scores-Flute (ASF) Wall Panels

ACOUSTICS Employee Owned

aCapella Scores-Flute are **sound absorbing wall panels**, which feature a **v-groove design** in the face of the polyester panel. Scores-Flute wall panels come in 6 standard designs shown on page 2, with custom designs also available.

#### **SCORES-FLUTE**