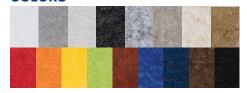

f the polyester panel. Scores-Flute wall panels come in 6 standard designs shown on page 2, with custom designs also available.

#### **SCORES-FLUTE**





## **SOUND ABSORPTION**

| Hz  | 125 | 250 | 500 | 1000 | 2000 | 4000 | N.R.C. |
|-----|-----|-----|-----|------|------|------|--------|
| ASF | .12 | .03 | .23 | .59  | .89  | 1.05 | .45    |

Note: NRC based on Type A Mounting.



#### CORE

1/2" Recycled Polyester

#### **SIZES**

Custom sizes and shapes up to 3'6" x 9'

#### **MOUNTING**

Adhesive and AM Clip

#### **FINISH**

aCapella colors or Woodwind Collection

#### **EDGES**

Square

#### **CLEANING**

Bleach Cleanable (10:1)\*
Water-based/Solvent (WS)
Mold & Fungal Resistant (ASTM C1338)

#### **FLAMMABILITY**

All components have a Class "A" rating per ASTM E84

### COLORS



#### **WOODWINDS COLLECTION**



Woodwinds is an upgrade finish, contact G&S for additional cost.

\*Woodwinds is not bleach cleanable.



# aCapella Scores-Flute **ASF Wall Panels**









Flute Line



Flute Sequence