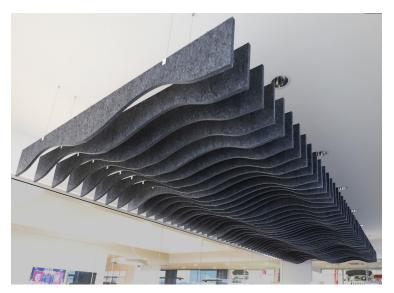

# mVerse (MVB) Baffles

Melody mVerse are **recycled polyester** sound absorbing **baffles**. mVerse baffles are spaced at least 3" apart and hung **individually** from existing ceiling grid systems, roof decks or bar joists in open ceiling areas. Melody mVerse baffles are available in 5 colors and three designs: Range, Wave and Flat baffle shapes. Custom baffle shapes are also available.

#### SIZES

Custom sizes and shapes up to 8' x 2' Standard Shapes: Range, Wave, and Flat