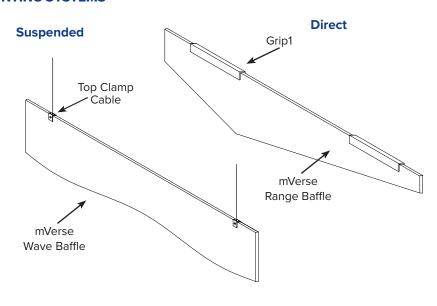

## **MOUNTING SYSTEMS**

#### **MOUNTING**

Top Clamp: Cable
(Top Clamp available in white or silver)
Grip1: Direct Mount ( silver only)