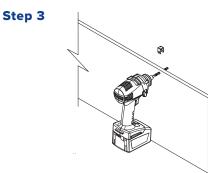

#### **TOOLS NEEDED:**

Drill, 5/16" Spade Drill Bit, (1) Slotted Screwdriver

#### **INSTALLATION INSTRUCTIONS:**

- 1. Each Verse Baffle requires two (2) Top Clamp5s. Measure 6" from the top corner and mark.
- 2. Align one edge or center of the Top Clamp5 on the 6" mark then locate the holes on the side of the Top Clamp5 and mark the Verse Baffles through the holes. Mark location of center Top Clamp5 if required.
- 3. Remove the Top Clamp5 and drill one (1) 5/16" hole. Repeat on the opposite top corner, and center for all remaining Verse Baffles.
- 4. Insert the cable up through the top hole in each Top Clamp5. Pull cable through Top Clamp5 until the swage sits snug inside Top Clamp5.