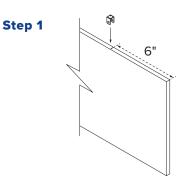

#### **INSTALLATION INSTRUCTIONS:**

- 1. Each Verse Baffle requires two (2) Top Clamp5s. Measure 6" from the top corner and mark.
- 2. Align one edge or center of the Top Clamp5 on the 6" mark then locate the holes on the side of the Top Clamp5 and mark the Verse Baffles through the holes. Mark location of center Top Clamp5 if required.
- 3. Remove the Top Clamp5 and drill one (1) 5/16" hole. Repeat on the opposite top corner, and center for all remaining Verse Baffles.
- 4. Insert the cable up through the top hole in each Top Clamp5. Pull cable through Top Clamp5 until the swage sits snug inside Top Clamp5.