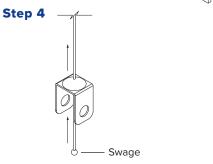

#### **MOUNTING HARDWARE:**

Threaded Through Top Clamp5 Bolt (TTB)

10' Cable with Swage

#### **INSTALLATION INSTRUCTIONS:**

- 1. Each Verse Baffle requires two (2) Top Clamp5s. Measure 6" from the top corner and mark.
- 2. Align one edge or center of the Top Clamp5 on the 6" mark then locate the holes on the side of the Top Clamp5 and mark the Verse Baffles through the holes. Mark location of center Top Clamp5 if required.
- 3. Remove the Top Clamp5 and drill one (1) 5/16" hole. Repeat on the opposite top corner, and center for all remaining Verse Baffles.
- 4. Insert the cable up through the top hole in each Top Clamp5. Pull cable through Top Clamp5 until the swage sits snug inside Top Clamp5.