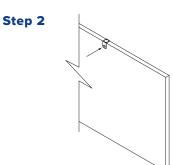

#### **INSTALLATION INSTRUCTIONS:**

- 1. Each Verse Baffle requires two (2) Top Clamp5s. Measure 6" from the top corner and mark.
- 2. Align one edge or center of the Top Clamp5 on the 6" mark then locate the holes on the side of the Top Clamp5 and mark the Verse Baffles through the holes. Mark location of center Top Clamp5 if required.
- 3. Remove the Top Clamp5 and drill one (1) 5/16" hole. Repeat on the opposite top corner, and center for all remaining Verse Baffles.
- 4. Insert the cable up through the top hole in each Top Clamp5. Pull cable through Top Clamp5 until the swage sits snug inside Top Clamp5.