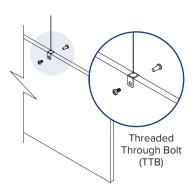

#### **MOUNTING HARDWARE:**

Threaded Through Top Clamp5 Bolt (TTB)

10' Cable with Swage

### **Top Clamp5 - Ceiling Installation** (up to 48" Long)

5. Slide Top Clamp5 onto Verse Baffles, aligning Top Clamp5 hole with 5/16" pre-drilled holes in baffles. Attach using the Threaded Through Bolts. Ensure all Verse Baffles' fronts are facing the same direction. Hand tighten with slotted screwdriver. Repeat for all.