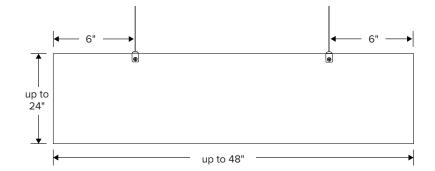

#### **INSTALLATION INSTRUCTIONS:**

- 1. Each Verse Baffle requires two (2) Top Clamp5s. Measure 6" from the top corner and mark.
- 2. Align one edge or center of the Top Clamp5 on the 6" mark then locate the holes on the side of the Top Clamp5 and mark the Verse Baffles through the holes. Mark location of center Top Clamp5 if required.
- 3. Remove the Top Clamp5 and drill one (1) 5/16" hole. Repeat on the opposite top corner, and center for all remaining Verse Baffles.
- 4. Insert the cable up through the top hole in each Top Clamp5. Pull cable through Top Clamp5 until the swage sits snug inside Top Clamp5.