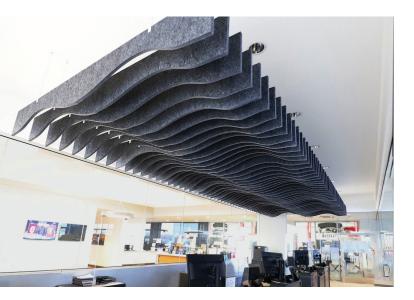

## Melody mVERSE

Melody mVerse are **recycled polyester** sound absorbing **baffles**. mVerse baffles are spaced at least 3" apart and hung **individually** from existing ceiling grid systems, roof decks, or bar joists in open ceiling areas. Melody mVerse baffles are available in five different colors or felt covered in 1" thickness. mVerse baffles are available in the three designs shown below. Custom baffle shapes are also available up to 8' x 2'.

| Range |
|-------|
| Wave  |
| Flat  |

Fabric Wrapped

Painted - 1" Only

mFloats

mVerse

mScores

mTiles

**CONTROLLING SOUND BEAUTIFULLY** 

G&S Acoustics • 800-737-0307 • www.gsacoustics.com