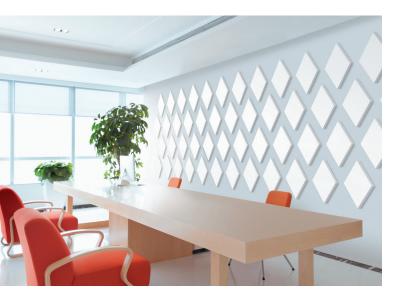

# Melody mSCORES

Melody mScores are **recycled polyester, soundabsorbing wall panels**, which feature full wall applications, shape clusters, and individual shapes. mScores are available in five different colors, painted, fabric covered, or felt covered in 1" or 2" thicknesses. Melody mScores are available in all standard shapes shown below. Custom shapes are available up to 4' x 8'.

Fabric Wrapped

Painted - 1" Only

mFloats

mVerse

mScores

mTiles

**CONTROLLING SOUND BEAUTIFULLY** 

G&S Acoustics • 800-737-0307 • www.gsacoustics.com