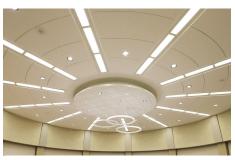

## Melody mTILES

Melody mTiles are **recycled polyester, soundabsorbing ceiling tiles**. Available in five different colors, painted, or fabric covered in 1" or 2" thicknesses. mTiles can be installed in a variety of ways, including lay-in grids, direct applied with mechanical fasteners or adhesive. Maximum sizes vary by mounting type, custom shapes available up to 4' x 8'.