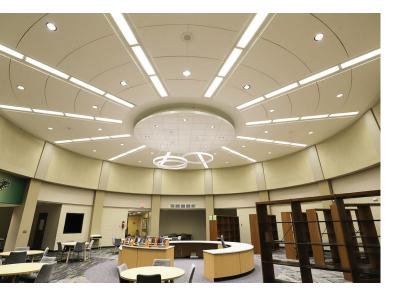

#### Melody mFLOATS

Melody mFloats are **recycled polyester, custom shaped, sound-absorbing ceiling clouds**. mFloats can hang from ceilings at any angle. Angles are determined on design and desired acoustical effect. Melody mFloats are available in five different colors, painted, or fabric covered in 1" or 2" thicknesses. mFloats are available in all standard shapes shown below and custom shapes. Custom shapes are available up to 4' x 8'.

# Melody mSCORES

Melody mScores are **recycled polyester, soundabsorbing wall panels**, which feature full wall applications, shape clusters, and individual shapes. mScores are available in five different colors, painted, fabric covered, or felt covered in 1" or 2" thicknesses. Melody mScores are available in all standard shapes shown below. Custom shapes are available up to 4' x 8'.

## Melody mTILES

Melody mTiles are **recycled polyester, soundabsorbing ceiling tiles**. Available in five different colors, painted, or fabric covered in 1" or 2" thicknesses. mTiles can be installed in a variety of ways, including lay-in grids, direct applied with mechanical fasteners or adhesive. Maximum sizes vary by mounting type, custom shapes available up to 4' x 8'.