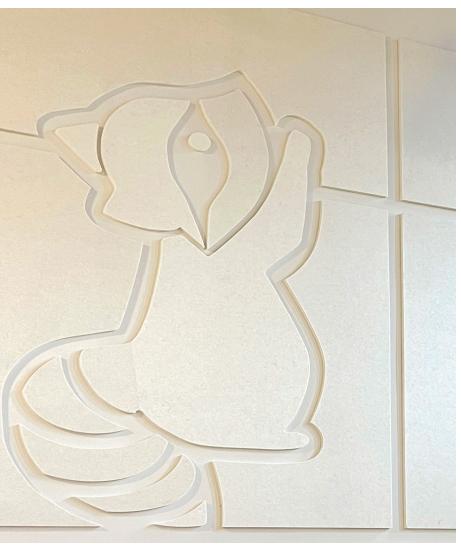

# Melody mSCORES

Melody mScores are **recycled polyester, soundabsorbing wall panels**, which feature full wall applications, shape clusters, and individual shapes. mScores are available in five different colors, painted, fabric covered, or felt covered in 1" or 2" thicknesses. Melody mScores are available in all standard shapes shown below. Custom shapes are available up to 4' x 8'.