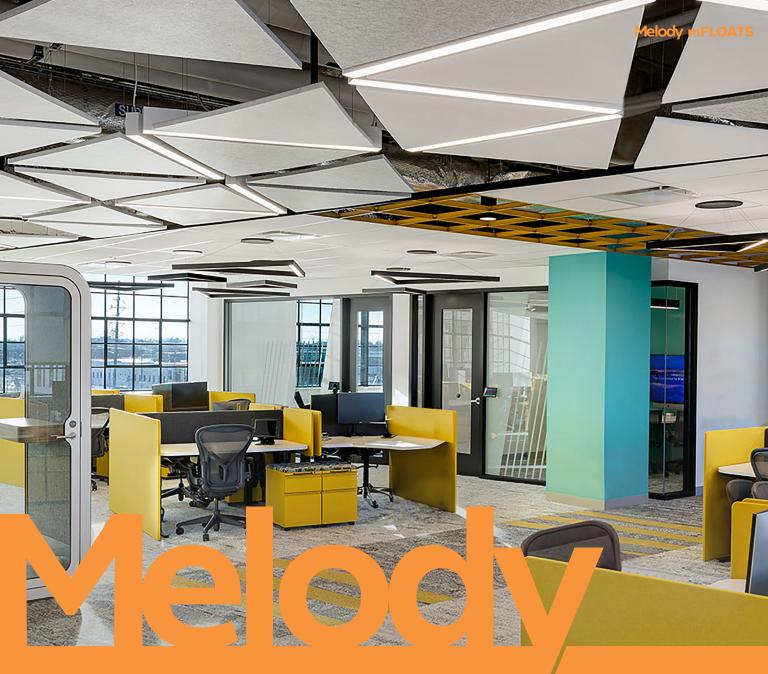

#### Melody mFLOATS

Melody mFloats are **recycled polyester, custom shaped, sound-absorbing ceiling clouds**. mFloats can hang from ceilings at any angle. Angles are determined on design and desired acoustical effect. Melody mFloats are available in five different colors, painted, or fabric covered in 1" or 2" thicknesses. mFloats are available in all standard shapes shown below and custom shapes. Custom shapes are available up to 4' x 8'.

Fabric Wrapped

Painted - 1" Only

mFloats

mVerse

mScores

mTiles

**CONTROLLING SOUND BEAUTIFULLY** 

G&S Acoustics • 800-737-0307 • www.gsacoustics.com