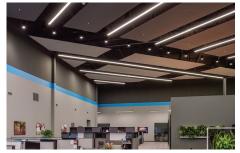

#### Melody mFLOATS

Melody mFloats are **recycled polyester, custom shaped, sound-absorbing ceiling clouds**. mFloats can hang from ceilings at any angle. Angles are determined on design and desired acoustical effect. Melody mFloats are available in five different colors, painted, or fabric covered in 1" or 2" thicknesses. mFloats are available in all standard shapes shown below and custom shapes. Custom shapes are available up to 4' x 8'.