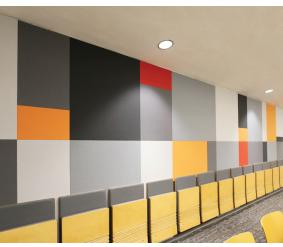

# Melody mSCORES

Melody mScores are **recycled polyester, soundabsorbing wall panels**, which feature full wall applications, shape clusters, and individual shapes. mScores are available in five different colors, painted, fabric covered, or felt covered in 1" or 2" thicknesses. Melody mScores are available in all standard shapes shown below. Custom shapes are available up to 4' x 8'.