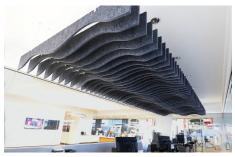

## Melody mVERSE

Melody mVerse are **recycled polyester** sound absorbing **baffles**. mVerse baffles are spaced at least 3" apart and hung **individually** from existing ceiling grid systems, roof decks, or bar joists in open ceiling areas. Melody mVerse baffles are available in five different colors or felt covered in 1" thickness. mVerse baffles are available in the three designs shown below. Custom baffle shapes are also available up to 8' x 2'.

| Range |
|-------|
| Wave  |
| Flat  |