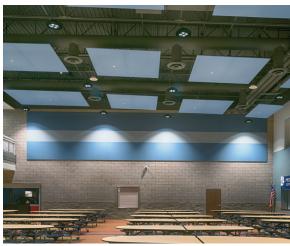

## Melody mTILES

Melody mTiles are **recycled polyester, soundabsorbing ceiling tiles**. Available in five different colors, painted, or fabric covered in 1" or 2" thicknesses. mTiles can be installed in a variety of ways, including lay-in grids, direct applied with mechanical fasteners or adhesive. Maximum sizes vary by mounting type, custom shapes available up to 4' x 8'.