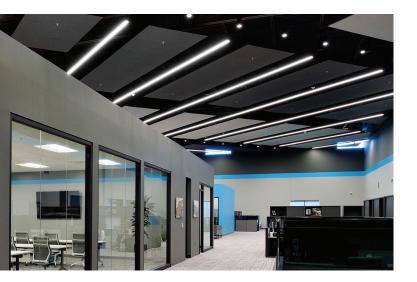

#### Melody mFLOATS

Melody mFloats are **recycled polyester, custom shaped, sound-absorbing ceiling clouds**. mFloats can hang from ceilings at any angle. Angles are determined on design and desired acoustical effect. Melody mFloats are available in five different colors, painted, or fabric covered in 1" or 2" thicknesses. mFloats are available in all standard shapes shown below and custom shapes. Custom shapes are available up to 4' x 8'.

Fabric Wrapped

Painted - 1" Only

mFloats

mVerse

mScores

mTiles

**CONTROLLING SOUND BEAUTIFULLY** 

G&S Acoustics • 800-737-0307 • www.gsacoustics.com