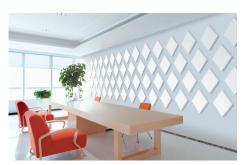

# Melody mSCORES

Melody mScores are **recycled polyester, soundabsorbing wall panels**, which feature full wall applications, shape clusters, and individual shapes. mScores are available in five different colors, painted, fabric covered, or felt covered in 1" or 2" thicknesses. Melody mScores are available in all standard shapes shown below. Custom shapes are available up to 4' x 8'.