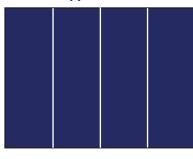

# Melocy mScores-Felt (MSF) mFelt Covered Wall Panels



Melody mScores-Felt are recycled polyester, sound-absorbing wall panels with a **Felt covered face**, which feature full wall applications, shape clusters, and individual shapes. Melody mScores-Felt create an acoustically comfortable environment. Melody mScores-Felt are available in six standard shapes as well as a wide variety of custom shapes.

# **Full Wall Application**



# **Custom Full Wall Application**



# **Individual Shapes**











MSF-Hex

MSF-Trap

MSF-Rhom

MSF-Poly

MSF-Runway

# SOUND ABSORPTION

| Hz    | 125 | 250 | 500  | 1000 | 2000 | 4000 | N.R.C. |
|-------|-----|-----|------|------|------|------|--------|
| MSF5  | .0  | .09 | .34  | .75  | .96  | 1.10 | .55    |
| MSF-1 | .12 | .38 | .77  | 1.09 | 1.10 | 1.00 | .85    |
| MSF-2 | .32 | .69 | 1.12 | 1.23 | 1.18 | 1.11 | 1.05   |

Note: NRC based on Type A Mounting.



#### CORE

.5", 1", and 2" Recycled Polyester

#### **SIZES**

Custom sizes and shapes up to 4' x 8'

# **MOUNTING**

Adhesive and AM Clips

#### **FINISH**

Felt face only White .5", 1" and 2" Silver, Pewter, Khaki and Black in 1" only

#### **EDGES**

Square, exposed

#### **SUSTAINABILITY**

Declare, HPD, Indoor Ad