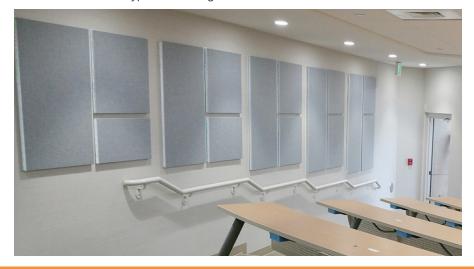

# Melocy mScores-Felt (MSF) mFelt Covered Wall Panels

Melody mScores-Felt are recycled polyester, sound-absorbing wall panels with a **Felt covered face**, which feature full wall applications, shape clusters, and individual shapes. Melody mScores-Felt create an acoustically comfortable environment. Melody mScores-Felt are available in six standard shapes as well as a wide variety of custom shapes.

# **Full Wall Application**