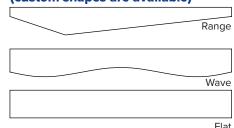

# mVerse (MVB) Baffles

Melody mVerse are **recycled polyester** sound absorbing **baffles**. mVerse baffles are spaced at least 3" apart and hung **individually** from existing ceiling grid systems, roof decks or bar joists in open ceiling areas. Melody mVerse baffles are available in 5 colors and three designs: Range, Wave and Flat baffle shapes. Custom baffle shapes are also available.

# **STANDARD SHAPES**

(custom shapes are available)