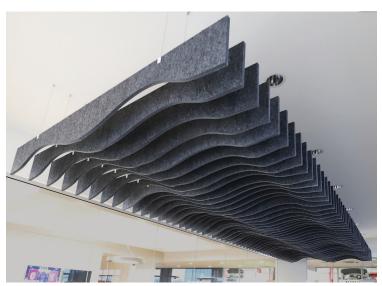

# mVerse (MVB) Baffles

Melody mVerse are **recycled polyester** sound absorbing **baffles**. mVerse baffles are spaced at least 3" apart and hung **individually** from existing ceiling grid systems, roof decks or bar joists in open ceiling areas. Melody mVerse baffles are available in 5 colors and three designs: Range, Wave and Flat baffle shapes. Custom baffle shapes are also available.