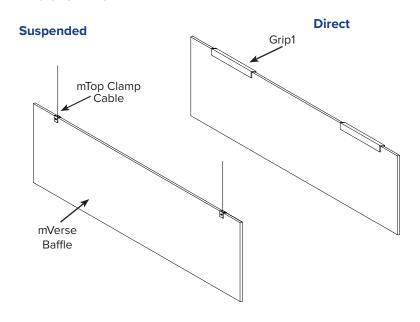

### **MOUNTING SYSTEMS**

#### **MOUNTING**

mTop Clamp: Cable (mTop Clamp available in white or silver) Grip1: Direct Mount (silver only)