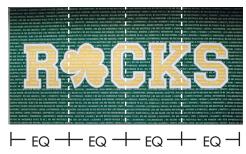

mation printing

- Custom shapes and sizes
- · Available with most products
- Available in a variety of thicknesses

#### CORE

6 - 7 pcf fiberglass 1" and 2" thick (other core and thicknesses available)

#### **SIZES**

Up to 4' x 10'
Full wall murals also available
\*Some size restrictions apply, <u>see</u>
website

## **MOUNTING**

Adhesive, impaling clips, two-part Z-clips

## **EDGES**

Square

#### **FINISH**

Custom printed image on fabric

## **FLAMMABILITY**

All components have a Class "A" rating per ASTM E84

## SOUND ABSORPTION

| Hz     | 125 | 250 | 500  | 1000 | 2000 | 4000 | NRC  |
|--------|-----|-----|------|------|------|------|------|
| AI-AP1 | .18 | .37 | .94  | 1.16 | 1.20 | 1.09 | .90  |
| AI-AP2 | .42 | .89 | 1.12 | 1.07 | 1.10 | 1.09 | 1.05 |

# **Mural Panels**



Your High-Resolution Image

Image Sources: www.gettyimages.com www.istockphoto.com www.corbisimages.com

# **Individual Panel**