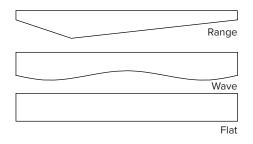

# Melody mVerse-Felt (MVFB) **Baffles**

Melody mVerse-Felt are recycled polyester, sound-absorbing baffles with exposed edges. mVerse-Felt baffles are spaced at least 3" apart and hung individually from existing ceiling grid systems, roof decks or bar joists in open ceiling areas. Melody mVerse-Felt baffles are available in 20 mFelt colors, 5 core colors and three designs: Range, Wave and Flat. Custom baffle shapes are also available.

# **STANDARD SHAPES** (custom shapes are available)