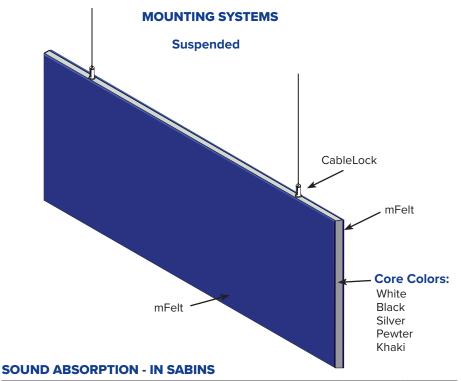

# Melody mVerse-Felt (MVFB) **Baffles**

Melody mVerse-Felt are recycled polyester, sound-absorbing baffles with exposed edges. mVerse-Felt baffles are spaced at least 3" apart and hung individually from existing ceiling grid systems, roof decks or bar joists in open ceiling areas. Melody mVerse-Felt baffles are available in 20 mFelt colors, 5 core colors and three designs: Range, Wave and Flat. Custom baffle shapes are also available.

# **MOUNTING**

CableLock, Cable

# **FINISH**

mFelt (face only)

#### **EDGES**

Square, exposed

# **CORE COLORS**