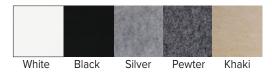

# Melody mVerse-Felt (MVFB) **Baffles**

Melody mVerse-Felt are recycled polyester, sound-absorbing baffles with exposed edges. mVerse-Felt baffles are spaced at least 3" apart and hung individually from existing ceiling grid systems, roof decks or bar joists in open ceiling areas. Melody mVerse-Felt baffles are available in 20 mFelt colors, 5 core colors and three designs: Range, Wave and Flat. Custom baffle shapes are also available.

# **CORE COLORS**