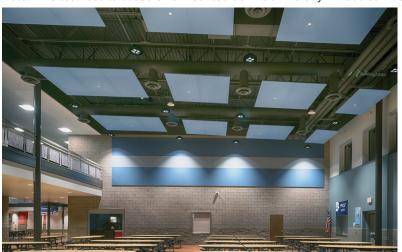

# Melocly mFloat-Canvas (MFCC)

## **Painted Clouds**

Melody mFloat-Canvas are painted, custom shaped sound-absorbing independently hung ceiling clouds with a recycled polyester core that is mold and fungal resistant. Each mFloat-Canvas can hang from the ceiling at any angle, depending on the desired design and acoustical effect. Melody mFloat-Canvas are available in square, circular, triangular, rectangular, polygon and trapezoid shapes. Custom shapes are available.

### **CONTROLLING SOUND BEAUTIFULLY**