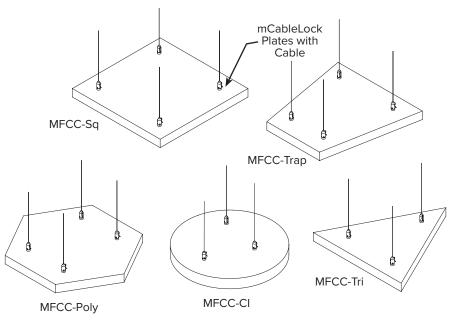

## **Painted Clouds**

Melody mFloat-Canvas are painted, custom shaped sound-absorbing independently hung ceiling clouds with a recycled polyester core that is mold and fungal resistant. Each mFloat-Canvas can hang from the ceiling at any angle, depending on the desired design and acoustical effect. Melody mFloat-Canvas are available in square, circular, triangular, rectangular, polygon and trapezoid shapes. Custom shapes are available.

#### **MOUNTING - STANDARD SHAPES**

#### **SIZES**

Custom sizes and shapes up to 4' x 8'

#### **MOUNTING**

mCableLock Plates with Cable

#### **EDGES\***

Square, painted

\*Due to inconsistencies in the Melody core thickness, we recommend a 1/4" reveal between adjoining panels.