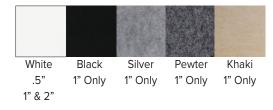

#### **FINISH**

Felt face only White .5", 1" and 2" Silver, Pewter, Khaki and Black in 1" only