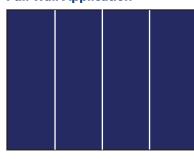

are recycled polyester, sound-absorbing wall panels with a **Felt covered face**, which feature full wall applications, shape clusters, and individual shapes. Melody mScores-Felt create an acoustically comfortable environment. Melody mScores-Felt are available in six standard shapes as well as a wide variety of custom shapes.



#### CORE

.5", 1", and 2" Recycled Polyester

#### **SIZES**

Custom sizes and shapes up to 4' x 8'

#### **MOUNTING**

Adhesive and AM Clips

#### **FINISH**

Felt face only White .5", 1" and 2" Silver, Pewter, Khaki and Black in 1" only

#### **EDGES**

Square, exposed

#### **SUSTAINABILITY**

Declare, HPD, Indoor Advantage™ Gold

#### **FLAMMABILITY**

All components have a Class "A" rating per ASTM E84

### **CORE COLORS**





## **Full Wall Application**



**Custom Full Wall Application** 



#### **Individual Shapes**











MSF-Hex

MSF-Trap MSF-Rhom MSF-Poly MSF-Runway

#### **SOUND ABSORPTION**

| Hz    | 125 | 250 | 500  | 1000 | 2000 | 4000 | N.R.C. |
|-------|-----|-----|------|------|------|------|--------|
| MSF5  | .0  | .09 | .34  | .75  | .96  | 1.10 | .55    |
| MSF-1 | .12 | .38 | .77  | 1.09 | 1.10 | 1.00 | .85    |
| MSF-2 | .32 | .69 | 1.12 | 1.23 | 1.18 | 1.11 | 1.05   |

Note: NRC based on Type A Mounting.