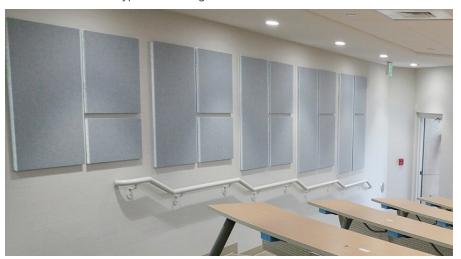

## mFelt Covered Wall Panels

Melody mScores-Felt are recycled polyester, sound-absorbing wall panels with a **Felt covered face**, which feature full wall applications, shape clusters, and individual shapes. Melody mScores-Felt create an acoustically comfortable environment. Melody mScores-Felt are available in six standard shapes as well as a wide variety of custom shapes.

## **Full Wall Application**

**Custom Full Wall Application** 