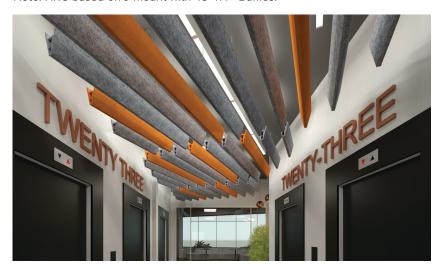

# aCapella V-Bar (VBB)

# **Baffles**

aCapella V-Bar Baffles are uniquely angled acoustical baffles designed to isolate noise while complimenting the design of an open ceiling. These recycled polyester baffles are spaced across ceilings with cables and hidden hardware for installation. The lightweight aCapella V-Bar Baffles are available in all aCapella or Woodwinds Collection colors. With custom printing, our Woodwinds finishes create a wood grain look for dimensions up to 8' long.