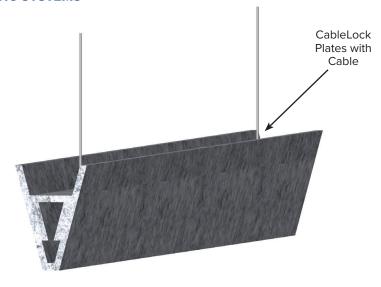

# aCapella V-Bar (VBB)

# **Baffles**

aCapella V-Bar Baffles are uniquely angled acoustical baffles designed to isolate noise while complimenting the design of an open ceiling. These recycled polyester baffles are spaced across ceilings with cables and hidden hardware for installation. The lightweight aCapella V-Bar Baffles are available in all aCapella or Woodwinds Collection colors. With custom printing, our Woodwinds finishes create a wood grain look for dimensions up to 8' long.

#### **MOUNTING SYSTEMS**



# **SOUND ABSORPTION - IN SABINS**

| Hz  | 125 | 250  | 500  | 1000 | 2000 | 4000 | N.R.C. |
|-----|-----|------|------|------|------|------|--------|
| VBB | .21 | 1.31 | 3.89 | 6.47 | 7.44 | 7.64 | 2.00   |

Note: NRC based on J-mount with 48" x 7" Baffles.





# CORE

Recycled Polyester

#### **SIZES**

Up to 8' w x 12" h

#### **MOUNTING**

CableLock Plates with Cable

#### **FINISH**

aCapella colors or Woodwinds Collection

### **EDGES**

Square

#### **CLEANING**

Bleach Cleanable (10:1)\* Water-based/Solvent (WS) Mold & Fungal Resistant (ASTM C1338)

#### **SUSTAINABILITY**

Declare, HPD, Indoor Advantage™ Gold

## **FLAMMABILITY**

All components have a Class "A" rating per ASTM E84

# **COLORS**



# **WOODWINDS COLLECTION**



Woodwinds is an upgrade finish, contact G&S for