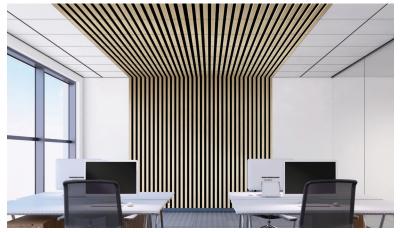

## **Ceiling Panels**

aCapella SlatWorks ceiling panels offer linear design and environmental consciousness to serve design and acoustical needs. Made from recycled PET polyester, these panels create the depth and patterns of slotted ceilings. When accompanied by one of our wood pattern finishes, SlatWorks mimics real wood slat ceilings at a lower cost. These panels are delivered with a solid Backing that provides depth, a visual barrier, and enhanced acoustical performance.

Easy to install, trim, and lighter than real wood, SlatWorks provides a durable, lightweight option for interior design— with the benefits of acoustical control. The linear patterns of SlatWorks are customizable and can be changed by altering the width of each Slat. The Slats and the Backing piece are available in all aCapella colors. Additionally, Slats are available in any of our wood inspired finishes from our Woodwinds Collection

## aCapella SlatWorks (swc, swL)

**Ceiling Panels** 

aCapella SlatWorks ceiling panels create linear patterns on interior ceilings. These patterns are adjustable by changing the width of each Slat. The pattern options below show four different Slat widths. Custom patterns using various Slat widths on a single Backing sheet are available.