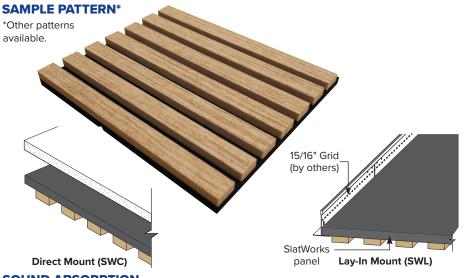

## **Ceiling Panels**

aCapella SlatWorks ceiling panels offer linear design and environmental consciousness to serve design and acoustical needs. Made from recycled PET polyester, these panels create the depth and patterns of slotted ceilings. When accompanied by one of our wood pattern finishes, SlatWorks mimics real wood slat ceilings at a lower cost. These panels are delivered with a solid Backing that provides depth, a visual barrier, and enhanced acoustical performance.

Easy to install, trim, and lighter than real wood, SlatWorks provides a durable, lightweight option for interior design— with the benefits of acoustical control. The linear patterns of SlatWorks are customizable and can be changed by altering the width of each Slat. The Slats and the Backing piece are available in all aCapella colors. Additionally, Slats are available in any of our wood inspired finishes from our Woodwinds Collection

#### SIZES

Lay-in Grid: 2' x 2', 2' x 4' Direct mount: up to 2' x 8'

#### MOUNTING

Lay-in, Direct with screws

#### EDGES

Square