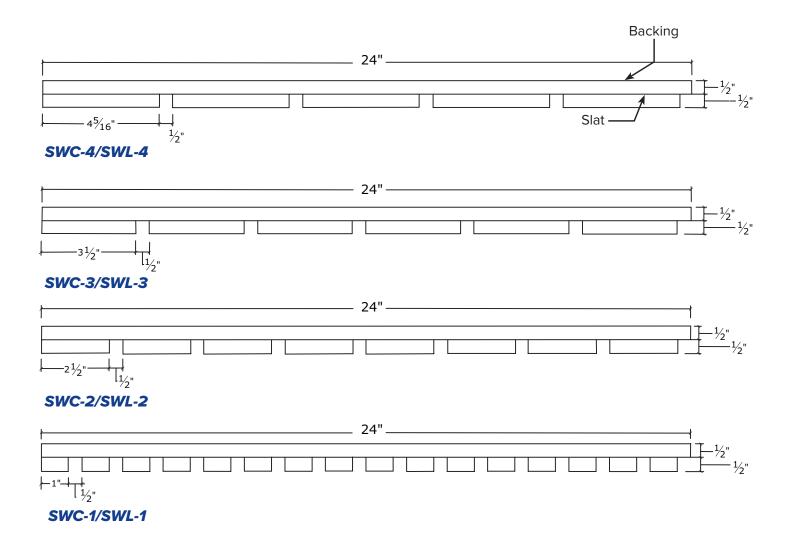

## aCapella SlatWorks (swc, swL)

**Ceiling Panels** 

aCapella SlatWorks ceiling panels create linear patterns on interior ceilings. These patterns are adjustable by changing the width of each Slat. The pattern options below show four different Slat widths. Custom patterns using various Slat widths on a single Backing sheet are available.

### **PATTERN OPTIONS**

\*Custom patterns are available.

**CONTROLLING SOUND BEAUTIFULLY** 

800-737-0307 • 636-225-8800 • www.gsacoustics.com