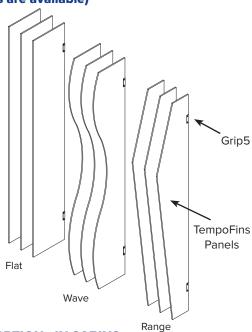

#### **STANDARD SHAPES**

(custom shapes are available)

#### **MOUNTING**

Grip5: Direct Wall Mount