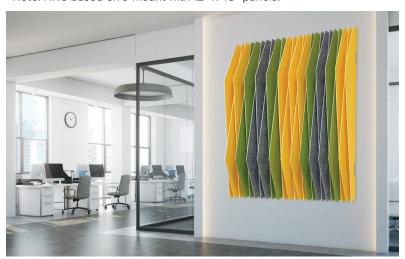

# **Wall Panels**

aCapella TempoFins are wall mounted polyester acoustical panels, but with a twist, these fins are installed perpendicular to the wall. The fins are securely installed with mechanical fasteners, allowing TempoFins to extend up to 24" away from the wall and up to 108" high. When cut into custom shapes and designs, TempoFins adds multiple dimensions to any flat wall. In addition, the ½" thick panels are available in any aCapella or Woodwinds collection color, providing a wide range of color combinations and design opportunities.

#### **SIZES**

Custom sizes and shapes up to 2' x 9'