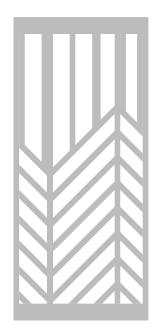

# aCapella Scores-Gami & Scores-GamiLayers Designs\*

School Yard

Chevron

Woodcut

Links

Signal

Timber

\*Custom designs are available.