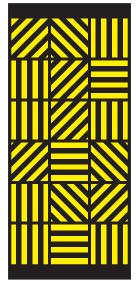

### **Scores GamiLayers (ASGL)**

Scores-GamiLayers are **two panels laminated together** to give depth and color to wall surfaces. Gami and GamiLayers are available in any aCapella or Woodwinds Collection colors.