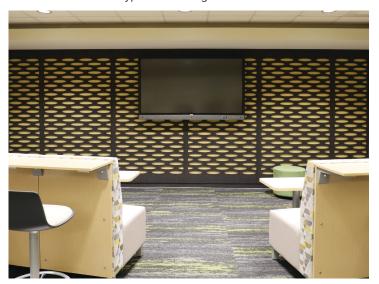

### aCapella Scores-Gami & Scores-GamiLayers

(ASG, ASGL) Wall Panels

aCapella Scores-Gami polyester panels are **machine-cut to create patterned wall panels.** The panels come in 12 standard designs with custom designs also available.

Scores-GamiLayers are **two panels laminated together** to give depth and color to wall surfaces. Gami and GamiLayers are available in any aCapella or Woodwinds Collection colors.