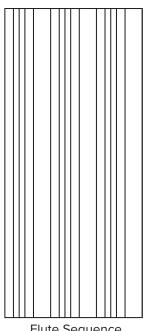

# aCapella Scores-Flute **ASF Wall Panels**

Flute Line

Flute Sequence

\*Custom designs are available.

Flute 4