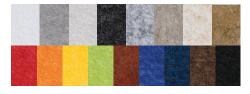

the face of the polyester panel. Scores-Flute wall panels come in 6 standard designs shown on page 2, with custom designs also available.

## **SCORES-FLUTE**





# **SOUND ABSORPTION**

| Hz  | 125 | 250 | 500 | 1000 | 2000 | 4000 | N.R.C. |
|-----|-----|-----|-----|------|------|------|--------|
| ASF | .12 | .03 | .23 | .59  | .89  | 1.05 | .45    |

Note: NRC based on Type A Mounting.



#### CORE

1/2" Recycled Polyester

## **SIZES**

Custom sizes and shapes up to 3'6" x 9'

#### MOUNTING

Adhesive and AM Clip

## **FINISH**

aCapella colors or Woodwinds Collection

## **EDGES**

Square

## **CLEANING**

Bleach Cleanable (10:1)\* Water-based/Solvent (WS) Mold & Fungal Resistant (ASTM C1338)

#### **FLAMMABILITY**

All components have a Class "A" rating per ASTM E84

## **COLORS**



#### WOODWINDS COLLECTION



Woodwinds is an upgrade finish, contact G&S for additional cost.

\*Woodwinds is not bleach cleanable.



# aCapella Scores-Flute **ASF Wall Panels**









Flute Line



Flute Sequence



\*Custom designs are available.



Flute 4