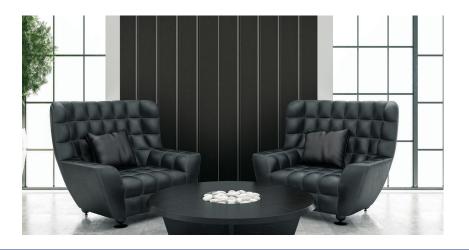

# aCapella Scores-Flute (ASF) Wall Panels

ACOUSTICS Employee Owned

aCapella Scores-Flute are sound absorbing wall panels, which feature a v-groove design in the face of the polyester panel. Scores-Flute wall panels come in 6 standard designs shown on page 2, with custom designs also available.

# aCapella Scores-Flute **ASF Wall Panels**

Flute Line

Flute Sequence

\*Custom designs are available.

Flute 4