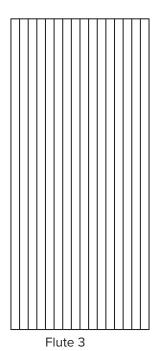

# aCapella Scores-Flute **ASF Wall Panels**

Flute Line

Flute Sequence

\*Custom designs are available.

Flute 4