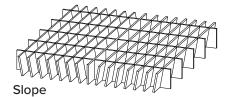

## Clouds

aCapella Structures are designed for **isolating noise and absorbing sound in open ceiling** environments while providing design elements. The clouds are **hung in a group** from existing ceiling grid systems, roof decks or bar joists in open ceiling areas. aCapella Structures come in six designs. Custom structure configurations are also available.