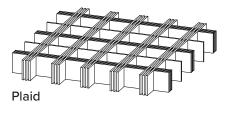

## Clouds

aCapella Structures are designed for **isolating noise and absorbing sound in open ceiling** environments while providing design elements. The clouds are **hung in a group** from existing ceiling grid systems, roof decks or bar joists in open ceiling areas. aCapella Structures come in six designs. Custom structure configurations are also available.