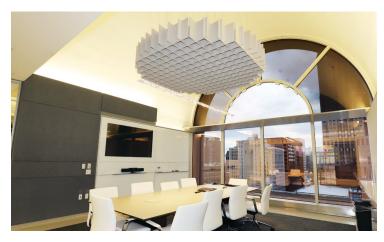

## Clouds

aCapella Structures are designed for **isolating noise and absorbing sound in open ceiling** environments while providing design elements. The clouds are **hung in a group** from existing ceiling grid systems, roof decks or bar joists in open ceiling areas. aCapella Structures come in six designs. Custom structure configurations are also available.

## **CONTROLLING SOUND BEAUTIFULLY**