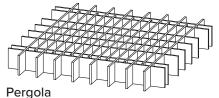

## Clouds

aCapella Structures are designed for **isolating noise and absorbing sound in open ceiling** environments while providing design elements. The clouds are **hung in a group** from existing ceiling grid systems, roof decks or bar joists in open ceiling areas. aCapella Structures come in six designs. Custom structure configurations are also available.