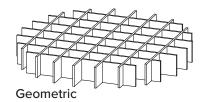

## Clouds

aCapella Structures are designed for **isolating noise and absorbing sound in open ceiling** environments while providing design elements. The clouds are **hung in a group** from existing ceiling grid systems, roof decks or bar joists in open ceiling areas. aCapella Structures come in six designs. Custom structure configurations are also available.