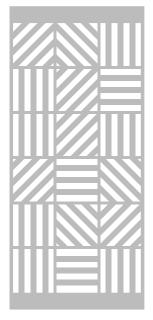

# **Room Dividers**

aCapella PartiTions are suspended, polyester acoustical panels with cutout designs. PartiTions are used to divide open spaces, or work areas, with partial obstructions, sound absorption and creative design. PartiTions can be fixed from two hanging points or track mounted to create a movable divider. PartiTion panels can be cut to any design up to 4' x 9' and are available in any aCapella or Woodwinds Collection color. 12 standard PartiTion designs are shown on the proceeding pages.

### **WOODWINDS COLLECTION**

Woodwinds is an upgrade finish, contact G&S for additional cost. \*Woodwinds is not bleach cleanable.

School Yard

Chevron

Woodcut

Links

Signal

Timber