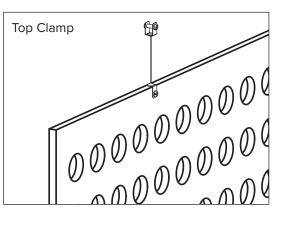

# aCapella PartiTions (APD)

# **Room Dividers**

aCapella PartiTions are suspended, polyester acoustical panels with cutout designs. PartiTions are used to divide open spaces, or work areas, with partial obstructions, sound absorption and creative design. PartiTions can be fixed from two hanging points or track mounted to create a movable divider. PartiTion panels can be cut to any design up to 4' x 9' and are available in any aCapella or Woodwinds Collection color. 12 standard PartiTion designs are shown on the proceeding pages.





**School Yard** 

### SOUND ABSORPTION

| Hz  | 125  | 250  | 500  | 1000 | 2000 | 4000 | N.R.C. |
|-----|------|------|------|------|------|------|--------|
| APD | 1.17 | 1.62 | 3.21 | 4.36 | 6.05 | 6.96 | .95    |
|     |      |      |      |      |      |      |        |

Note: NRC based on J-mount with solid 12" x 48" Baffles.



CONTROLLING SOUND BEAUTIFULLY

800-737-0307 · 636-225-8800 · www.gsacoustics.com



# CORE

1/2" Recycled Polyester

#### SIZES

Custom sizes and shapes up to 4' x 9'

#### MOUNTING

Top Clamp: Cable

#### FINISH

aCapella colors or Woodwinds Collection

### EDGES

Square

# CLEANING

Bleach Cleanable (10:1)\* Water-based/Solvent (WS) Mold & Fungal Resistant (ASTM C1338)

#### SUSTAINABILITY

Declare, HPD, Indoor Advantage<sup>™</sup> Gold

#### FLAMMABILIT