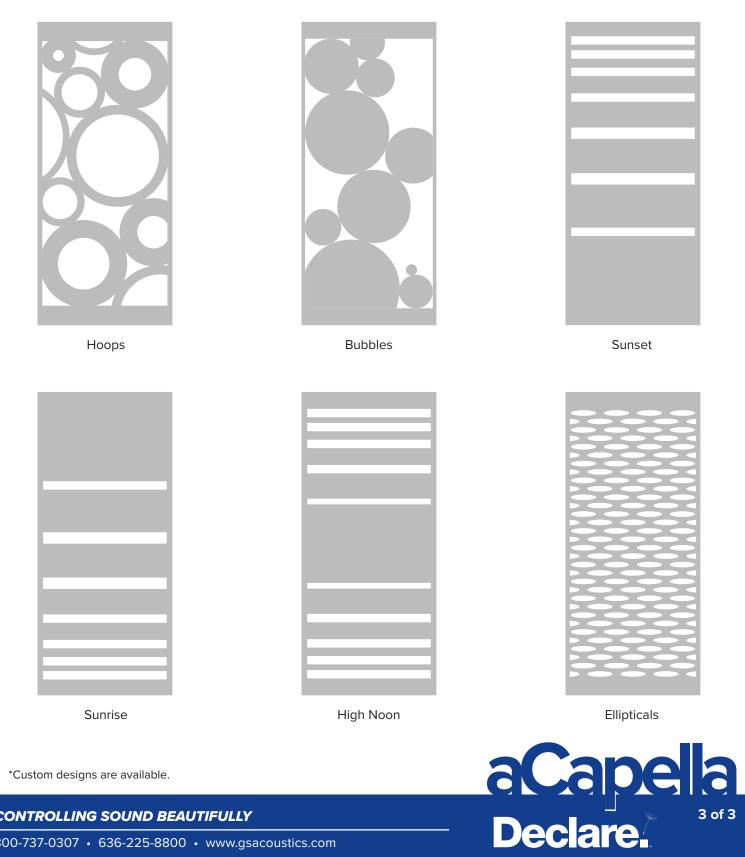

# **Room Dividers**

aCapella PartiTions are suspended, polyester acoustical panels with cutout designs. PartiTions are used to divide open spaces, or work areas, with partial obstructions, sound absorption and creative design. PartiTions can be fixed from two hanging points or track mounted to create a movable divider. PartiTion panels can be cut to any design up to 4' x 9' and are available in any aCapella or Woodwinds Collection color. 12 standard PartiTion designs are shown on the proceeding pages.

\*Custom designs are available.

**CONTROLLING SOUND BEAUTIFULLY** 

800-737-0307 · 636-225-8800 · www.gsacoustics.com

\*Custom designs are available.

**CONTROLLING SOUND BEAUTIFULLY** 

800-737-0307 · 636-225-8800 · www.gsacoustics.com