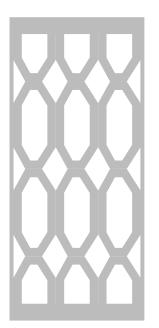

# **Room Dividers**

aCapella PartiTions are suspended, polyester acoustical panels with cutout designs. PartiTions are used to divide open spaces, or work areas, with partial obstructions, sound absorption and creative design. PartiTions can be fixed from two hanging points or track mounted to create a movable divider. PartiTion panels can be cut to any design up to 4' x 9' and are available in any aCapella or Woodwinds Collection color. 12 standard PartiTion designs are shown on the proceeding pages.

**School Yard** 

### **WOODWINDS COLLECTION**

Woodwinds is an upgrade finish, contact G&S for additional cost. \*Woodwinds is not bleach cleanable.

School Yard

Chevron

Woodcut

Links

Signal

Timber