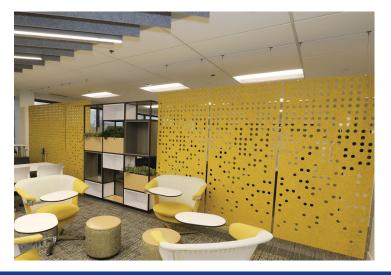

# **Room Dividers**

aCapella PartiTions are suspended, polyester acoustical panels with cutout designs. PartiTions are used to divide open spaces, or work areas, with partial obstructions, sound absorption and creative design. PartiTions can be fixed from two hanging points or track mounted to create a movable divider. PartiTion panels can be cut to any design up to 4' x 9' and are available in any aCapella or Woodwinds Collection color. 12 standard PartiTion designs are shown on the proceeding pages.

**School Yard** 