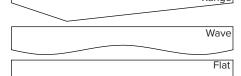

## Chorus (ACB)

**Baffles** 

aCapella Chorus Baffles are a ceiling baffle system **suspended in a group** of panels that provides noise reduction and design elements for open ceilings. Chorus Baffles are grouped from an aluminum tubing structure for easy hanging. Chorus Baffles are available in any of our aCapella or Woodwind Collection colors. Chorus Baffles feature three designs, Range, Wave and Flat baffle shapes. Custom baffle shapes are also available. Perfect for use in offices, restaurants or event spaces, Chorus Baffles add design to any ceiling.

#### COLORS

**WOODWINDS COLLECTION** 

Woodwinds is an upgrade finish. \*Woodwinds is not bleach cleanable.

STANDARD SHAPES (custom shape available) Range