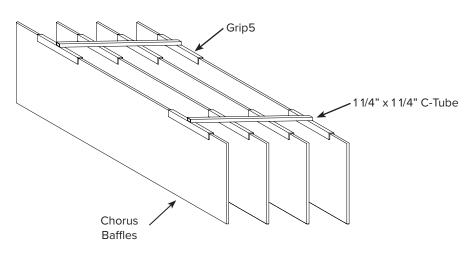

# aCapella

## Chorus (ACB)

**Baffles** 

aCapella Chorus Baffles are a ceiling baffle system **suspended in a group** of panels that provides noise reduction and design elements for open ceilings. Chorus Baffles are grouped from an aluminum tubing structure for easy hanging. Chorus Baffles are available in any of our aCapella or Woodwind Collection colors. Chorus Baffles feature three designs, Range, Wave and Flat baffle shapes. Custom baffle shapes are also available. Perfect for use in offices, restaurants or event spaces, Chorus Baffles add design to any ceiling.

#### MOUNTING



#### **SOUND ABSORPTION - IN SABINS**

| Hz  | 125  | 250  | 500  | 1000 | 2000 | 4000 | N.R.C. |
|-----|------|------|------|------|------|------|--------|
| ACB | 1.17 | 1.62 | 3.21 | 4.36 | 6.05 | 6.96 | .95    |

Note: NRC based on J-mount with 12" x 48" Baffles.



### **CONTROLLING SOUND BEAUTIFULLY**

800-737-0307 · 636-225-8800 · www.gsacoustics.com



#### CORE

1/2" Recycled Polyester

#### SIZES

Custom sizes and shapes up to 9' x 2'

#### MOUNTING

Grip5 with D-Rings and 1 1/4" x 1 1/4" C-Tube

#### **FINISH**

aCapella colors or Woodwinds Collection

#### EDGES

Square

#### **CLEANING**

Bleach Cleanable (10:1)\* Water-based/Solvent (WS) Mold & Fungal Resistant (ASTM C1338)

#### **SUSTAINABILITY**

Declare, HPD, Indoor Advantage<sup>™</sup> Gold

#### FLAMMABILITY

All com