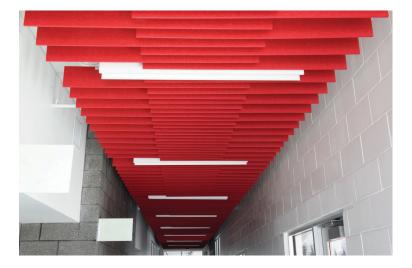

## Chorus (ACB)

**Baffles** 

aCapella Chorus Baffles are a ceiling baffle system **suspended in a group** of panels that provides noise reduction and design elements for open ceilings. Chorus Baffles are grouped from an aluminum tubing structure for easy hanging. Chorus Baffles are available in any of our aCapella or Woodwind Collection colors. Chorus Baffles feature three designs, Range, Wave and Flat baffle shapes. Custom baffle shapes are also available. Perfect for use in offices, restaurants or event spaces, Chorus Baffles add design to any ceiling.