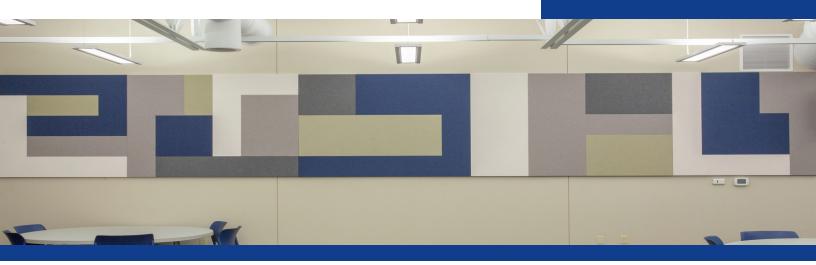

# MOSAIC PANELS (MP) WALL PANELS

# **PRODUCT FEATURES**

- Sound absorption with unlimited design
- Multiple colors of fabric on each panel
- Limits overall number of panels to install
- Custom shapes and sizes
- Fabric finish
- Various thicknesses

#### SIZES

Up to 4' x 10' and 5' x 10' Full wall applications also available \*Some size restrictions apply, <u>see</u> website

#### **FINISH**

Standard fabric only, Other fabrics must be approved