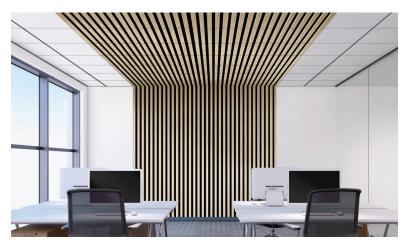

# **Wall & Ceiling Panels**

aCapella FrameWork wall & ceiling panels have the look of wood slats with sound absorbing acoustical properties. Easy to install and trim, FrameWork recycled polyester panels are ideal for office spaces, lobbies, restaurants and classrooms. Select from one of the Woodwinds Collecton patterns to create a natural 3-D looking wall or ceiling panel. Different patterns are available.

### **SAMPLE PATTERN\***

\*Other patterns available.