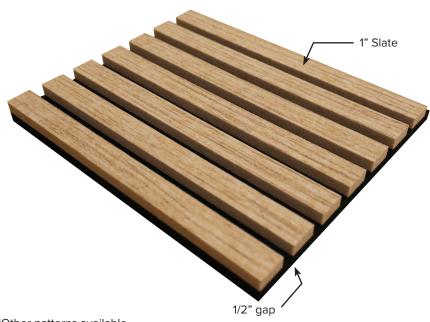

### **SAMPLE PATTERN\***

\*Other patterns available.

# **Wall & Ceiling Panels**

aCapella FrameWork wall & ceiling panels have the look of wood slats with sound absorbing acoustical properties. Easy to install and trim, FrameWork recycled polyester panels are ideal for office spaces, lobbies, restaurants and classrooms. Select from one of the Woodwinds Collecton patterns to create a natural 3-D looking wall or ceiling panel. Different patterns are available.