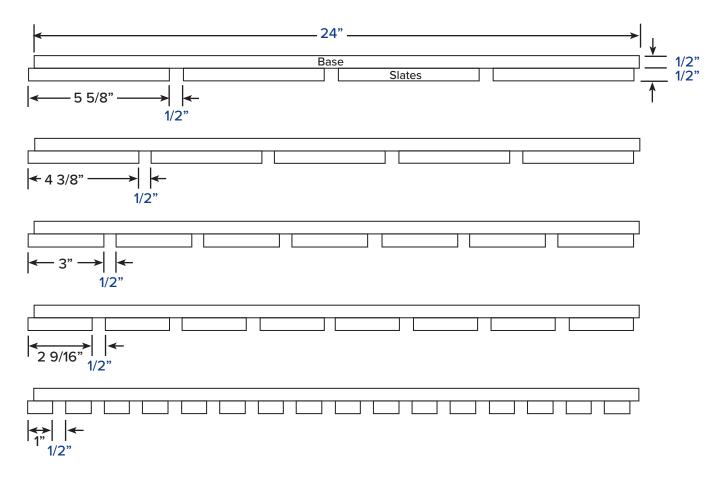

# **Wall & Ceiling Panels**

aCapella FrameWork wall & ceiling panels can be created to show a variety of looks. The below drawings show five standard patterns, but custom patterns are available.

# **PATTERN OPTIONS (Dimensions in blue are the same on all patterns)**