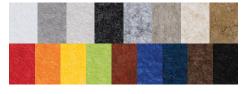

reate a wood grain look in dimensions up to 8' long.

#### **MOUNTING SYSTEMS**



# **SOUND ABSORPTION - IN SABINS**

| Hz  | 125 | 250  | 500  | 1000 | 2000 | 4000 | N.R.C. |
|-----|-----|------|------|------|------|------|--------|
| VBB | .21 | 1.31 | 3.89 | 6.47 | 7.44 | 7.64 | 2.00   |

Note: NRC based on J-mount with 48" x 7" Baffles.





# CORE

Recycled Polyester

#### **SIZES**

Up to 8' w x 12" h

#### **MOUNTING**

CableLock Plates with Cable

### **FINISH**

Standard colors or optional Woodwinds finish

### **EDGES**

Square

### **CLEANING**

Bleach Cleanable (10:1)\* Water-based/Solvent (WS) Mold & Fungal Resistant (ASTM C1338)

# **SUSTAINABILITY**

Declare, HPD, Indoor Advantage™ Gold

# **FLAMMABILITY**

All components have a Class "A" rating per ASTM E84

# **COLORS**



# **WOODWINDS COLLECTION**



Woodwinds is an upgrade finish, contact G&S for additional cost.

\*Woodwinds is not bleach cleanable.