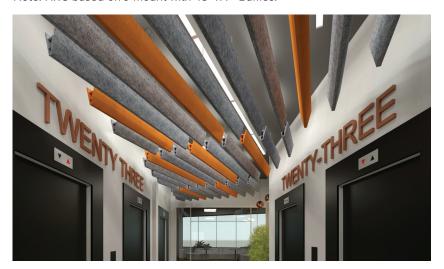

# **Baffles**

aCapella V-Bar Baffles are uniquely angled acoustical baffles designed to isolate noise while complimenting the design of an open ceiling. These recycled polyester baffles are spaced across ceilings with cables and hidden hardware for installation. The lightweight aCapella V-Bar Baffles are available in 17 standard colors or with custom printing to create a wood grain look in dimensions up to 8' long.