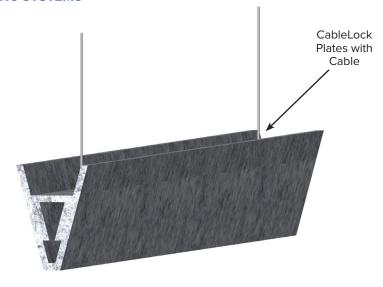

# aCapella V-Bar (VBB)

# **Baffles**

aCapella V-Bar Baffles are uniquely angled acoustical baffles designed to isolate noise while complimenting the design of an open ceiling. These recycled polyester baffles are spaced across ceilings with cables and hidden hardware for installation. The lightweight aCapella V-Bar Baffles are available in 17 standard colors or with custom printing to create a wood grain look in dimensions up to 8' long.

#### **MOUNTING SYSTEMS**



# **SOUND ABSORPTION - IN SABINS**

| Hz  | 125 | 250  | 500  | 1000 | 2000 | 4000 | N.R.C. |
|-----|-----|------|------|------|------|------|--------|
| VBB | .21 | 1.31 | 3.89 | 6.47 | 7.44 | 7.64 | 2.00   |

Note: NRC based on J-mount with 48" x 7" Baffles.





# CORE

Recycled Polyester

#### **SIZES**

Up to 8' w x 12" h

#### **MOUNTING**

CableLock Plates with Cable

### **FINISH**

Standard colors or optional Woodwinds finish

### **EDGES**

Square

### **CLEANING**

Bleach Cleanable (10:1)\* Water-based/Solvent (WS) Mold & Fungal Resistant (ASTM C1338)

# **SUSTAINABILITY**

Declare, HPD, Indoor Advantage™ Gold

# **FLAMMABILITY**

All components have a Class "A" rating per ASTM E84

# **COLORS**



# **WOODWINDS COLLECTION**



Woodwinds is an upgrade finish, contact G&S for a