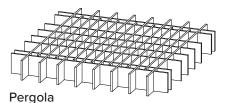

# aCapella Structure (ASC)

# Clouds

aCapella Structures are designed for **isolating noise and absorbing sound in open ceiling** environments while providing design elements. The clouds are **hung in a group** from existing ceiling grid systems, roof decks or bar joists in open ceiling areas. aCapella Structures come in six designs. Custom structure configurations are also available.