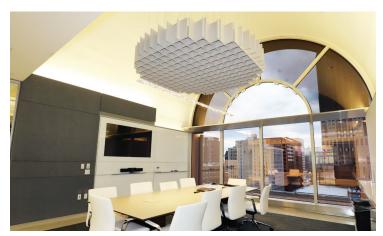

# aCapella Structure (ASC)

# Clouds

aCapella Structures are designed for **isolating noise and absorbing sound in open ceiling** environments while providing design elements. The clouds are **hung in a group** from existing ceiling grid systems, roof decks or bar joists in open ceiling areas. aCapella Structures come in six designs. Custom structure configurations are also available.