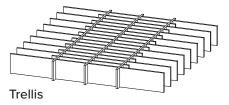

# aCapella Structure (ASC)

# Clouds

aCapella Structures are designed for **isolating noise and absorbing sound in open ceiling** environments while providing design elements. The clouds are **hung in a group** from existing ceiling grid systems, roof decks or bar joists in open ceiling areas. aCapella Structures come in six designs. Custom structure configurations are also available.