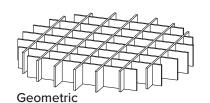

# aCapella Structure (ASC)

# Clouds

aCapella Structures are designed for **isolating noise and absorbing sound in open ceiling** environments while providing design elements. The clouds are **hung in a group** from existing ceiling grid systems, roof decks or bar joists in open ceiling areas. aCapella Structures come in six designs. Custom structure configurations are also available.