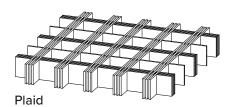

# aCapella Structure (ASC)

# Clouds

aCapella Structures are designed for **isolating noise and absorbing sound in open ceiling** environments while providing design elements. The clouds are **hung in a group** from existing ceiling grid systems, roof decks or bar joists in open ceiling areas. aCapella Structures come in six designs. Custom structure configurations are also available.