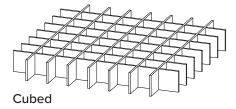

# aCapella Structure (ASC)

# Clouds

aCapella Structures are designed for **isolating noise and absorbing sound in open ceiling** environments while providing design elements. The clouds are **hung in a group** from existing ceiling grid systems, roof decks or bar joists in open ceiling areas. aCapella Structures come in six designs. Custom structure configurations are also available.