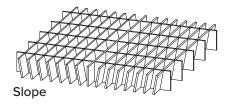

# aCapella Structure (ASC)

# Clouds

aCapella Structures are designed for **isolating noise and absorbing sound in open ceiling** environments while providing design elements. The clouds are **hung in a group** from existing ceiling grid systems, roof decks or bar joists in open ceiling areas. aCapella Structures come in six designs. Custom structure configurations are also available.