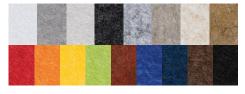

ASI-Rhom



**ASI-Poly** 



**ASI-Runway** 

**SOUND ABSORPTION** 

| Hz   | 125 | 250 | 500 | 1000 | 2000 | 4000 | N.R.C. |
|------|-----|-----|-----|------|------|------|--------|
| AS5  | .12 | .03 | .23 | .59  | .89  | 1.05 | .45    |
| AS-1 | .09 | .21 | .72 | 1.03 | 1.12 | 1.05 | .75    |

Note: NRC based on Type A Mounting.





### CORE

1/2" & 1" Recycled Polyester, Tackable

#### **SIZES**

Custom sizes and shapes up to 4' x 9'

# **MOUNTING**

Adhesive

### **FINISH**

Standard colors or optional Woodwinds finish

#### **EDGES**

Square

# **CLEANING**

Bleach Cleanable (10:1)\* Water-based/Solvent (WS) Mold & Fungal Resistant (ASTM C1338)

### **SUSTAINABILITY**

Declare, HPD, Indoor Advantage™ Gold

## **FLAMMABILITY**

All components have a Class "A" rating

### **COLORS**



### **WOODWINDS COLLECTION**



Woodwinds is an upgrade finish, contact G&S for additional cost.

\*Woodwinds is not bleach cleanable.