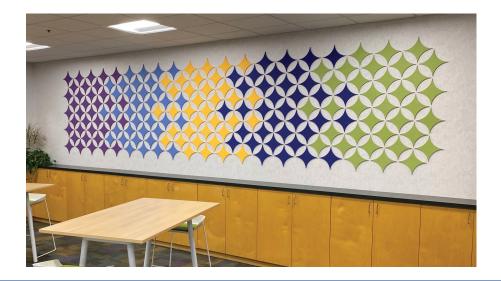

nd-absorbing wall panels, which feature full wall applications, shape clusters, and individual shapes. Durable and colorful enough for office spaces, Scores creates an acoustically comfortable environment, and are available in standard shapes as well as a wide variety of custom shapes. Scores wall panels are tackable and offered in 17 standard colors.

# **Full Wall Application**



# **Custom Full Wall Application**



# **Individual Shapes**





ASI-Trap



ASI-Rhom



**ASI-Poly** 



**ASI-Runway** 

**SOUND ABSORPTION** 

| Hz   | 125 | 250 | 500 | 1000 | 2000 | 4000 | N.R.C. |
|------|-----|-----|-----|------|------|------|--------|
| AS5  | .12 | .03 | .23 | .59  | .89  | 1.05 | .45    |
| AS-1 | .09 | .21 | .72 | 1.03 | 1.12 | 1.05 | .75    |

Note: NRC based on Type A Mounting.





### CORE

1/2" & 1" Recycled Polyester, Tackable

#### **SIZES**

Custom sizes and shapes up to 4' x 9'

# **MOUNTING**

Adhesive

### **FINISH**

Standard colors or optional Woodwinds finish

#### **EDGES**

Square

# **CLEANING**

Bleach Cleanable (10:1)\* Water-based/Solvent (WS) Mold & Fungal Resistant (ASTM C1338)

### **SUSTAINABILITY**

Declare, HPD, Indoor Advantage™ Gold

## **FLAMMABILITY**

All components have a Class "A" rating

### **COLORS**



### **WOODWINDS COLLECTION**



Woodwinds is an upgrade finish, contact G&S for additional cost.

\*Woodwinds is not bleach cleanable.