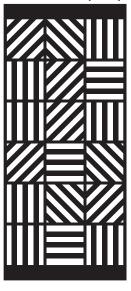

### **Scores-GamiLayers**

(ASG, ASGL) Wall Panels

aCapella Scores-Gami polyester panels are machine-cut to create patterned wall panels. The panels come in 12 standard designs with custom designs also available.

### Scores-Gami (ASG)

# aCapella Scores-Gami & Scores-GamiLayers Designs\*

School Yard

Chevron

Woodcut

Links

Signal

Timber

\*Custom designs are available.

# aCapella Scores-Gami & Scores-GamiLayers Designs\*

Hoops

**Bubbles** 

Sunset

Sunrise

High Noon

Ellipticals

\*Custom designs are available.