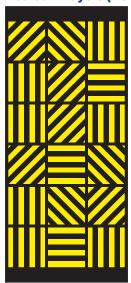

### **Scores-GamiLayers**

(ASG, ASGL) Wall Panels

aCapella Scores-Gami polyester panels are machine-cut to create patterned wall panels. The panels come in 12 standard designs with custom designs also available.

### Scores GamiLayers (ASGL)

# aCapella Scores-Gami & Scores-GamiLayers Designs\*

School Yard

Chevron

Woodcut

Links

Signal

Timber

\*Custom designs are available.

# aCapella Scores-Gami & Scores-GamiLayers Designs\*

Hoops

**Bubbles** 

Sunset

Sunrise

High Noon

Ellipticals

\*Custom designs are available.