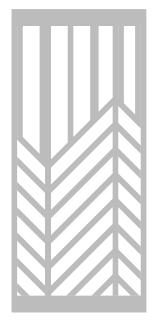

# aCapella Scores-Gami & Scores-GamiLayers Designs\*

School Yard

Chevron

Woodcut

Links

Signal

Timber

\*Custom designs are available.