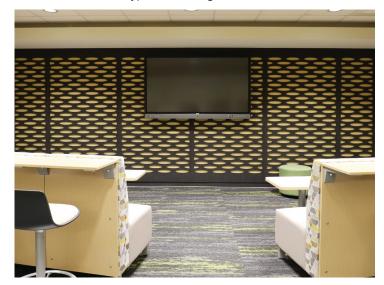

### aCapella Scores-Gami &

### **Scores-GamiLayers**

(ASG, ASGL) Wall Panels

aCapella Scores-Gami polyester panels are machine-cut to create patterned wall panels. The panels come in 12 standard designs with custom designs also available.

Scores-GamiLayers are two panels laminated together to give depth and color to wall surfaces. Gami and GamiLayers are available in all of the 17 aCapella colors.