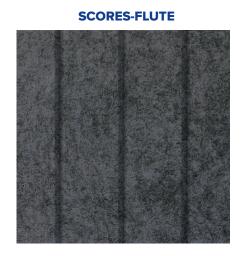

# aCapella Scores-Flute (ASF) Wall Panels

aCapella Scores-Flute are **sound absorbing wall panels**, which feature a **v-groove design** in the face of the polyester panel. Scores-Flute wall panels come in 6 standard designs shown on page 2, with custom designs also available.