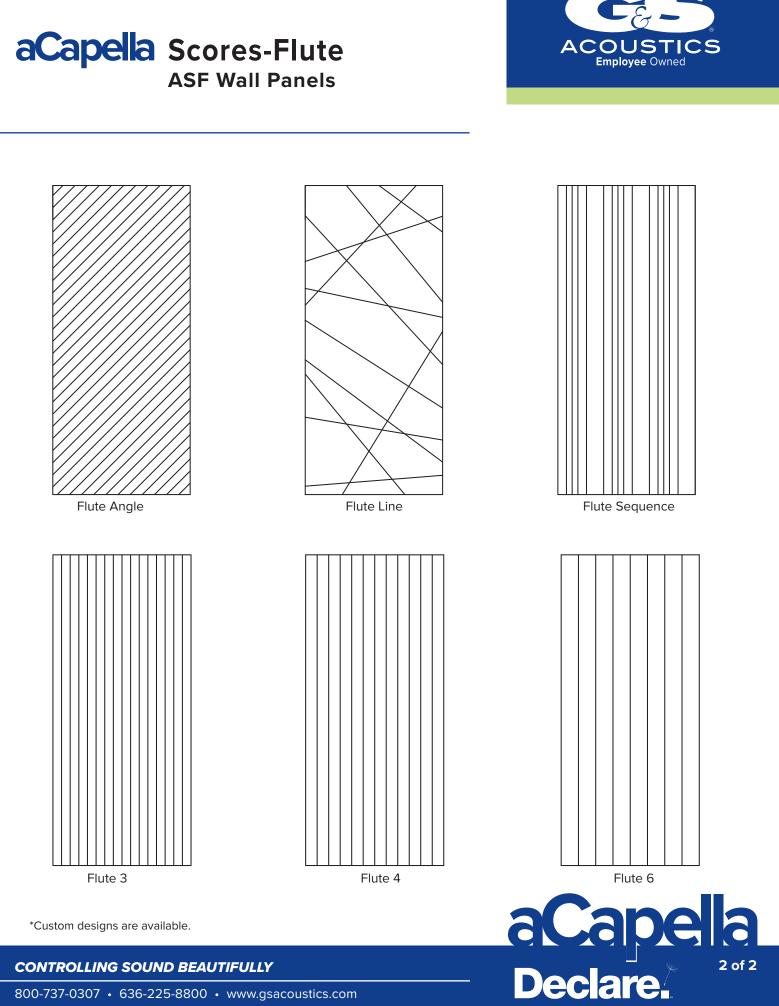

# aCapella Scores-Flute (ASF) Wall Panels

aCapella Scores-Flute are **sound absorbing wall panels**, which feature a **v-groove design** in the face of the polyester panel. Scores-Flute wall panels come in 6 standard designs shown on page 2, with custom designs also available.