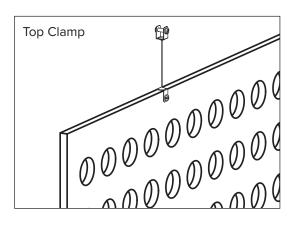

# aCapella PartiTions (APD)

# **Room Dividers**

aCapella aCapella PartiTions are suspended, polyester acoustical panels with cut-out designs. PartiTions are used to divide open spaces, or work areas, with partial obstructions, sound absorption and creative design. PartiTions can be fixed from two hanging points or track mounted to create a movable divider. PartiTion panels can be cut to any design up to 4' x 9' in 17 solid colors. 12 standard PartiTion designs are shown on the proceeding pages.





School Yard

### SOUND ABSORPTION

| Hz  | 125  | 250  | 500  | 1000 | 2000 | 4000 | N.R.C. |
|-----|------|------|------|------|------|------|--------|
| APD | 1.17 | 1.62 | 3.21 | 4.36 | 6.05 | 6.96 | .95    |

Note: NRC based on J-mount with solid 12" x 48" Baffles.





#### CORE

1/2" Recycled Polyester

#### **SIZES**

Custom sizes and shapes up to 4' x 9'

#### **MOUNTING**

Top Clamp: Cable

#### **FINISH**

Standard colors or optional Woodwinds finish

#### **EDGES**

Square

#### **CLEANING**

Bleach Cleanable (10:1)\*
Water-based/Solvent (WS)
Mold & Fungal Resistant (ASTM C1338)

#### **SUSTAINABILITY**

Declare, HPD, Indoor Advantage™ Gold

#### **FLAMMABILITY**

All components have a Class "A" rating per ASTM E84

## **COLORS**



## **WOODWINDS COLLECTION**



Woodwinds is