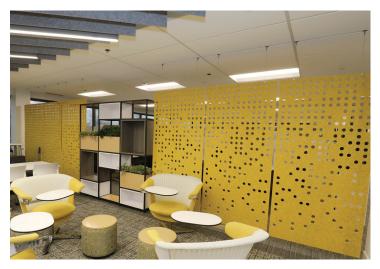

# **Room Dividers**

aCapella aCapella PartiTions are suspended, polyester acoustical panels with cut-out designs. PartiTions are used to divide open spaces, or work areas, with partial obstructions, sound absorption and creative design. PartiTions can be fixed from two hanging points or track mounted to create a movable divider. PartiTion panels can be cut to any design up to 4' x 9' in 17 solid colors. 12 standard PartiTion designs are shown on the proceeding pages.