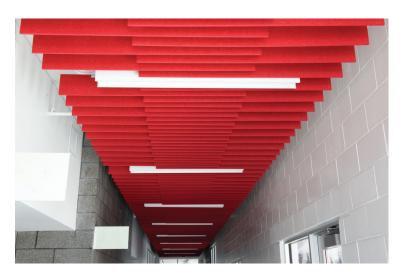

# **Baffles**

aCapella Chorus Baffles are a ceiling baffle system suspended in a group of panels that provides noise reduction and design elements for open ceilings. Chorus Baffles are grouped from an aluminum tubing structure for easy hanging. Chorus Baffles are supplied in 17 colors and feature three designs, Range, Wave and Flat baffle shapes. Custom baffle shapes are also available. Perfect for use in offices, restaurants or event spaces, Chorus Baffles add design to any ceiling.