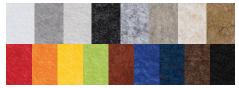

# **MOUNTING**



#### **SOUND ABSORPTION - IN SABINS**

| Hz  | 125  | 250  | 500  | 1000 | 2000 | 4000 | N.R.C. |
|-----|------|------|------|------|------|------|--------|
| ACB | 1.17 | 1.62 | 3.21 | 4.36 | 6.05 | 6.96 | .95    |

Note: NRC based on J-mount with 12" x 48" Baffles.





#### **CORE**

1/2" Recycled Polyester

#### **SIZES**

Custom sizes and shapes up to 9' x 2'

#### **MOUNTING**

Grip5 with D-Rings and 11/4" x 11/4" C-Tube

#### **FINISH**

Standard colors or optional Woodwinds finish

#### **EDGES**

Square

#### **CLEANING**

Bleach Cleanable (10:1)\* Water-based/Solvent (WS) Mold & Fungal Resistant (ASTM C1338)

#### **SUSTAINABILITY**

Declare, HPD, Indoor Advantage™ Gold

#### **FLAMMABILITY**

All components have a Class "A" rating per ASTM E84

### **COLORS**



## **WOODWINDS COLLECTION**



Woodwinds is an upgrade finish. \*Woodwinds is not bleach cleanable.

#### **STANDARD SHAPES** (custom shape available)

Range Wave