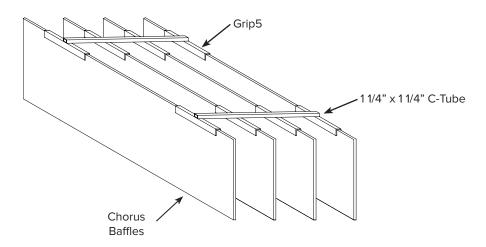

# aCapella Chorus (ACB)

# **Baffles**

aCapella Chorus Baffles are a ceiling baffle system suspended in a group of panels that provides noise reduction and design elements for open ceilings. Chorus Baffles are grouped from an aluminum tubing structure for easy hanging. Chorus Baffles are supplied in 17 colors and feature three designs, Range, Wave and Flat baffle shapes. Custom baffle shapes are also available. Perfect for use in offices, restaurants or event spaces, Chorus Baffles add design to any ceiling.

#### **MOUNTING**



#### **SOUND ABSORPTION - IN SABINS**

| Hz  | 125  | 250  | 500  | 1000 | 2000 | 4000 | N.R.C. |
|-----|------|------|------|------|------|------|--------|
| ACB | 1.17 | 1.62 | 3.21 | 4.36 | 6.05 | 6.96 | .95    |

Note: NRC based on J-mount with 12" x 48" Baffles.





#### **CORE**

1/2" Recycled Polyester

#### **SIZES**

Custom sizes and shapes up to 9' x 2'

#### **MOUNTING**

Grip5 with D-Rings and 11/4" x 11/4" C-Tube

#### **FINISH**

Standard colors or optional Woodwinds finish

#### **EDGES**

Square

#### **CLEANING**

Bleach Cleanable (10:1)\* Water-based/Solvent (WS) Mold & Fungal Resistant (ASTM C1338)

#### **SUSTAINABILITY**

Declare, HPD, Indoor Advantage™ Gold

#### **FLAMMABILITY**

All components have a Class "A" rating per ASTM E84

### **COLORS**



## **WOODWINDS