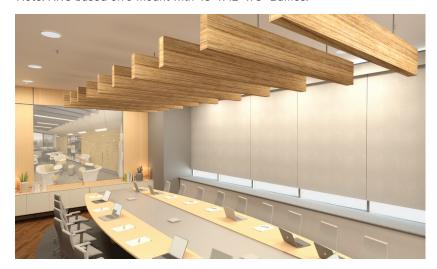

# **Baffles**

aCapella BoxBar Baffles are box shaped recycled polyester baffles available up to 8' long. They are individually installed and spaced across ceilings with cables and hidden hardware for installation. Replicating the appearance of exposed beams, aCapella BoxBar Baffles are designed to absorb sound and create design elements. The baffles are available in standard bold and bright colors or with custom printing to create wood beams.