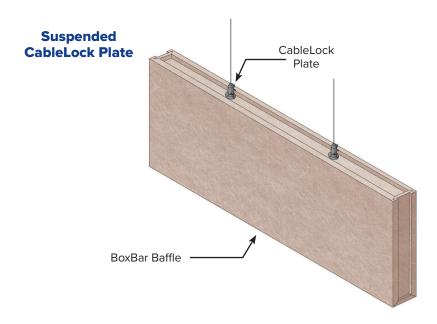

#### **MOUNTING**

CableLock Plate with Cable

# **Baffles**

aCapella BoxBar Baffles are box shaped recycled polyester baffles available up to 8' long. They are individually installed and spaced across ceilings with cables and hidden hardware for installation. Replicating the appearance of exposed beams, aCapella BoxBar Baffles are designed to absorb sound and create design elements. The baffles are available in standard bold and bright colors or with custom printing to create wood beams.