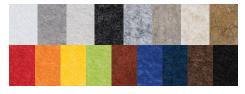

colors or with custom printing to create wood beams.

# **MOUNTING SYSTEMS**



# **SOUND ABSORPTION - IN SABINS**

| Hz  | 125 | 250  | 500  | 1000 | 2000  | 4000  | N.R.C. |
|-----|-----|------|------|------|-------|-------|--------|
| BBB | .88 | 2.90 | 6.09 | 8.91 | 10.10 | 10.41 | 1.75   |

Note: NRC based on J-mount with 48" x 12" x 3" Baffles.





# CORE

Recycled Polyester

Up to 8' x 1'6" x 3" thick

#### **MOUNTING**

CableLock Plate with Cable

### **FINISH**

Standard colors or optional Woodwinds finish

## **EDGES**

Square

### **CLEANING**

Bleach Cleanable (10:1)\* Water-based/Solvent (WS) Mold & Fungal Resistant (ASTM C1338)

# **SUSTAINABILITY**

Declare, HPD, Indoor Advantage™ Gold

# **FLAMMABILITY**

All components have a Class "A" rating per ASTM E84

# **COLORS**



# **WOODWINDS COLLECTION**



Woodwinds is an upgrade finish, contact G&S for additional cost.

\*Woodwinds is not bleach cleanable.