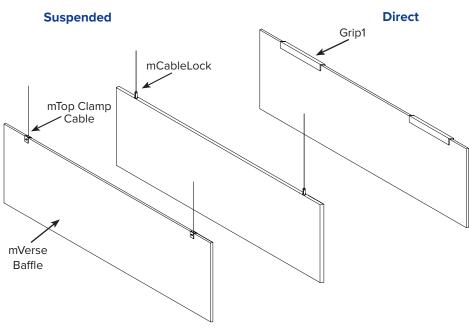

### **MOUNTING SYSTEMS**

#### **MOUNTING**

mTop Clamp: Cable, mCableLock: Cable, Grip1: Direct Mount