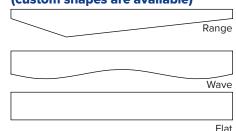

# mVerse (MVB) Baffles

Melody mVerse are **recycled polyester** sound absorbing **baffles**. mVerse baffles are spaced at least 3" apart and hung **individually** from existing ceiling grid systems, roof decks or bar joists in open ceiling areas. Melody mVerse baffles are available in 5 colors and three designs: Range, Wave and Flat baffle shapes. Custom baffle shapes are also available.

#### STANDARD SHAPES

(custom shapes are available)