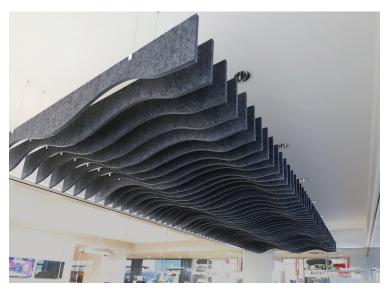

# mVerse (MVB) Baffles

Melody mVerse are **recycled polyester** sound absorbing **baffles**. mVerse baffles are spaced at least 3" apart and hung **individually** from existing ceiling grid systems, roof decks or bar joists in open ceiling areas. Melody mVerse baffles are available in 5 colors and three designs: Range, Wave and Flat baffle shapes. Custom baffle shapes are also available.