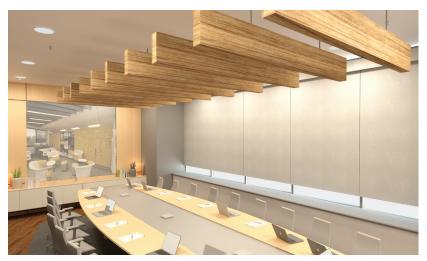

## **Baffles**

aCapella BoxBar Baffles are box shaped recycled polyester baffles available up to 8' long. They are individually installed and spaced across ceilings with cables and hidden hardware for installation. Replicating the appearance of exposed beams, aCapella BoxBar Baffles are designed to absorb sound and create design elements. The baffles are available in standard bold and bright colors or with custom printing to create wood beams.