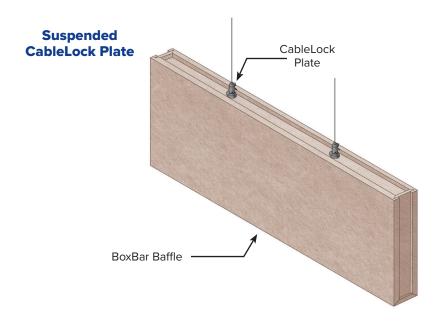

# aCapella BoxBar (ввв)

## **Baffles**

aCapella BoxBar Baffles are box shaped recycled polyester baffles available up to 8' long. They are individually installed and spaced across ceilings with cables and hidden hardware for installation. Replicating the appearance of exposed beams, aCapella BoxBar Baffles are designed to absorb sound and create design elements. The baffles are available in standard bold and bright colors or with custom printing to create wood beams.

## **MOUNTING SYSTEMS**



## **SOUND ABSORPTION - IN SABINS**

| Hz  | 125 | 250  | 500  | 1000 | 2000  | 4000  | N.R.C. |
|-----|-----|------|------|------|-------|-------|--------|
| BBB | .88 | 2.90 | 6.09 | 8.91 | 10.10 | 10.41 | 1.75   |

Note: NRC based on J-mount with 48" x 12" x 3" Baffles.





## CORE

Recycled Polyester

Up to 8' x 1'6" x 3" thick

#### **MOUNTING**

CableLock Plate with Cable

#### **FINISH**

Standard colors or optional Woodwinds finish

#### **EDGES**

Square

#### **CLEANING**

Water-based/Solvent (WS) Mold & Fungal Resistant (ASTM C1338)

#### **SUSTAINABILITY**

Declare, HPD, Indoor Advantage™ Gold

#### **FLAMMABILITY**

All components have a Class "A" rating per ASTM E84

## **COLORS**



# **WOODWINDS COLLECTION**



Woodwinds is an upgrade finish, contact G&S for additional c