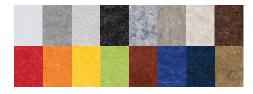

d and bright colors or with custom printing to create wood beams.

## **MOUNTING SYSTEMS**



## **SOUND ABSORPTION - IN SABINS**

| Hz  | 125 | 250  | 500  | 1000 | 2000  | 4000  | N.R.C. |
|-----|-----|------|------|------|-------|-------|--------|
| BBB | .88 | 2.90 | 6.09 | 8.91 | 10.10 | 10.41 | 1.75   |

Note: NRC based on J-mount with 48" x 12" x 3" Baffles.





## CORE

Recycled Polyester

Up to 8' x 1'6" x 3" thick

#### **MOUNTING**

CableLock Plate with Cable

#### **FINISH**

Standard colors or optional Woodwinds finish

#### **EDGES**

Square

#### **CLEANING**

Water-based/Solvent (WS) Mold & Fungal Resistant (ASTM C1338)

#### **SUSTAINABILITY**

Declare, HPD, Indoor Advantage™ Gold

#### **FLAMMABILITY**

All components have a Class "A" rating per ASTM E84

## **COLORS**



# **WOODWINDS COLLECTION**



Woodwinds is an upgrade finish, contact G&S for additional cost.