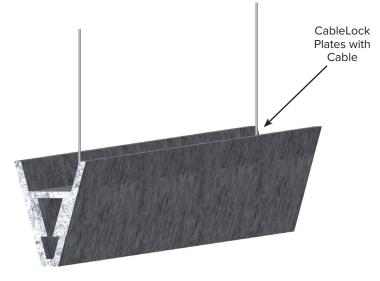

# aCapella V-Bar (VBB)

**Baffles** 

aCapella V-Bar Baffles are uniquely angled acoustical baffles designed to isolate noise while complimenting the design of an open ceiling. These recycled polyester baffles are spaced across ceilings with cables and hidden hardware for installation. Available in numerous dimensions up to 8' long, the lightweight aCapella V-Bar Baffles come in standard colors or with custom printing to create wood beams.

# **MOUNTING SYSTEMS**



### **SOUND ABSORPTION - IN SABINS**

| Hz  | 125 | 250  | 500  | 1000 | 2000 | 4000 | N.R.C. |
|-----|-----|------|------|------|------|------|--------|
| VBB | .21 | 1.31 | 3.89 | 6.47 | 7.44 | 7.64 | 2.00   |

Note: NRC based on J-mount with 48" x 7" Baffles.



# **CONTROLLING SOUND BEAUTIFULLY**

800-737-0307 · 636-225-8800 · www.gsacoustics.com



### CORE

**Recycled Polyester** 

#### SIZES

Up to 8' w x 12" h

#### MOUNTING

CableLock Plates with Cable

#### **FINISH**

Standard colors or optional Woodwinds finish

#### **EDGES**

Square

#### **CLEANING**

Bleach Cleanable (10:1)\* Water-based/Solvent (WS) Mold & Fungal Resistant (ASTM C1338)

#### **SUSTAINABILITY**

Declare, HPD, Indoor Advantage<sup>™</sup> Gold

#### FLAMMABILITY

All components have a Class "A" rating per