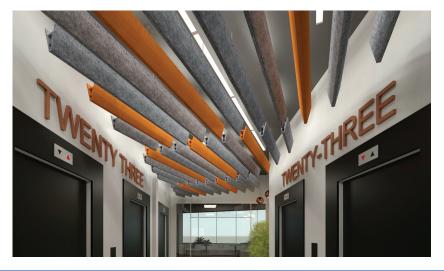

# aCapella V-Bar (VBB)

**Baffles** 

aCapella V-Bar Baffles are uniquely angled acoustical baffles designed to isolate noise while complimenting the design of an open ceiling. These recycled polyester baffles are spaced across ceilings with cables and hidden hardware for installation. Available in numerous dimensions up to 8' long, the lightweight aCapella V-Bar Baffles come in standard colors or with custom printing to create wood beams.