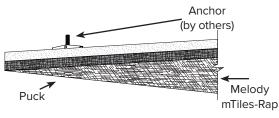

#### Puck (MCRP)

#### SIZES

Puck mount: Up to 4' x 8' Lay-In: Up to 4' x 4' or 2' x 8'

#### **MOUNTING**

Pucks, Lay-in grid