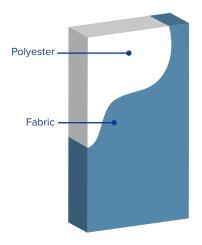

#### CORE

1" (7 pcf) and 2" (5 pcf) Recycled Polyester

#### **FINISH**

Fabric

### **Panel Detail**