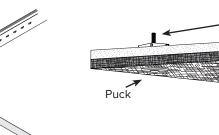

# Melody mTiles-Rap

## **Fabric Ceiling**

Melody mTiles-Rap are fabric covered, sound-absorbing ceiling tiles with a recycled polyester core. mTiles-Rap can be installed in a variety of ways, including lay-in grids, direct applied with mechanical fasteners or adhesive.

#### **MOUNTING TYPES**

Melody mTiles-Rap





#### Puck (MCRP)



#### **SOUND ABSORPTION - DIRECT MOUNT TO CEILING (MCRP)**

| Hz     | 125 | 250 | 500  | 1000 | 2000 | 4000 | N.R.C. |
|--------|-----|-----|------|------|------|------|--------|
| MCRP-1 | .21 | .25 | .70  | .98  | 1.15 | 1.17 | .75    |
| MCRP-2 | .37 | .67 | 1.12 | 1.20 | 1.19 | 1.16 | 1.05   |

Note: NRC test results based on Type A Mounting.

#### **SOUND ABSORPTION - LAY-IN CEILING (MCRL)**

| Hz     | 125 | 250 | 500 | 1000 | 2000 | 4000 | N.R.C. |
|--------|-----|-----|-----|------|------|------|--------|
| MCRL-1 | .85 | .99 | .80 | 1.02 | 1.05 | 1.09 | .95    |

Note: NRC test results based on E-400 Mounting.





#### CORE

1" (7 pcf) and 2" (5 pcf) Recycled Polyester

#### SIZES

Puck mount: Up to 4' x 8' Lay-In: Up to 4' x 4' or 2' x 8'

#### **MOUNTING*