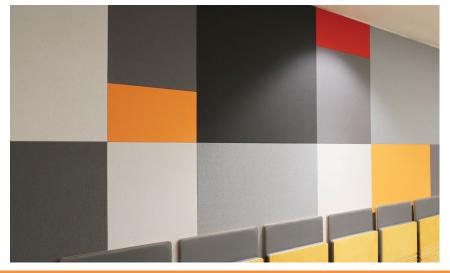

# Melocy mScores-Rap (MSR)

# **Fabric Wall Panels**

Melody mScores-Rap are **fabric covered**, **sound-absorbing wall panels**, with a **recycled polyester** core. mScores-Rap create an acoustically comfortable environment with full wall applications, shape clusters, and individual shapes. mScores-Rap are tackable, available in six standard shapes and a wide variety of custom shapes.

#### **Custom Full Wall Application**



#### **Standard Individual Shapes**



SOUND ABSORPTION

| Hz    | 125 | 250 | 500  | 1000 | 2000 | 4000 | N.R.C. |
|-------|-----|-----|------|------|------|------|--------|
| MSR-1 | .21 | .25 | .70  | .98  | 1.15 | 1.17 | .75    |
| MSR-2 | .37 | .67 | 1.12 | 1.20 | 1.19 | 1.16 | 1.05   |

Note: NRC based on Type A Mounting.



## CONTROLLING SOUND BEAUTIFULLY

800-737-0307 · 636-225-8800 · www.gsacoustics.com



### CORE

1" (7 pcf) and 2" (5 pcf) Recycled Polyester, Tackable

#### SIZES

Custom sizes and shapes up to  $4' \times 8'$ 

#### MOUNTING

Adhesive and AM Clips

#### FINISH

Fabric

#### EDGES

Square, 1/2" bevel available on 1" only

#### SUSTAINABILITY

Declare, HPD, Indoor Advantage<sup>™</sup> Gold

#### FLAMMABILITY

All components have a Class "A" rating per ASTM E84

\*Also available in fabric wrapped (mScoresRap), painted (mScoresCanvas) and printed (mScoresImage)

#### **Panel Detail**



Melocy Declare.