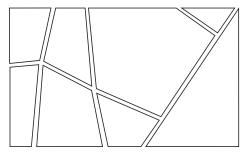

# Melocy mScores-Rap (MSR)

# **Fabric Wall Panels**

Melody mScores-Rap are **fabric covered**, **sound-absorbing wall panels**, with a **recycled polyester** core. mScores-Rap create an acoustically comfortable environment with full wall applications, shape clusters, and individual shapes. mScores-Rap are tackable, available in six standard shapes and a wide variety of custom shapes.

#### **Custom Full Wall Application**



#### **Standard Individual Shapes**



SOUND ABSORPTION

| Hz    | 125 | 250 | 500  | 1000 | 2000 | 4000 | N.R.C. |
|-------|-----|-----|------|------|------|------|--------|
| MSR-1 | .21 | .25 | .70  | .98  | 1.15 | 1.17 | .75    |
| MSR-2 | .37 | .67 | 1.12 | 1.20 | 1.19 | 1.16 | 1.05   |

Note: NRC based on Type A Mounting.



## CONTROLLING SOUND BEAUTIFULLY

800-737-0307 · 636-225-8800 · www.gsacoustics.com



### CORE

1" (7 pcf) and 2" (5 pcf) Recycled Polyester, Tackable

#### SIZES

Custom sizes and shapes up to  $4' \times 8'$ 

#### MOUNTING

Adhesive and AM Clips

#### FINISH

Fabric

#### EDGES

Square, 1/2" bevel available on 1" only

#### SUSTAINABILITY

Declare, HPD, Indoor Advantage<sup>™</sup> Gold

#### FLAMMABILITY

All components have a Class "A" rating per ASTM E84