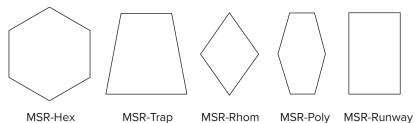

# **Fabric Wall Panels**

Melody mScores-Rap are **fabric covered**, **sound-absorbing wall panels**, with a **recycled polyester** core. mScores-Rap create an acoustically comfortable environment with full wall applications, shape clusters, and individual shapes. mScores-Rap are tackable, available in six standard shapes and a wide variety of custom shapes.

#### **Standard Individual Shapes**

SOUND ABSORPTION

| Hz    | 125 | 250 | 500  | 1000 | 2000 | 4000 | N.R.C. |
|-------|-----|-----|------|------|------|------|--------|
| MSR-1 | .21 | .25 | .70  | .98  | 1.15 | 1.17 | .75    |
| MSR-2 | .37 | .67 | 1.12 | 1.20 | 1.19 | 1.16 | 1.05   |