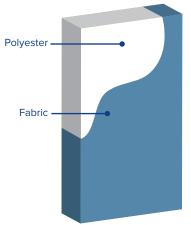

#### **Panel Detail**

Melocy Declare.

### CORE

1" (7 pcf) and 2" (5 pcf) Recycled Polyester, Tackable