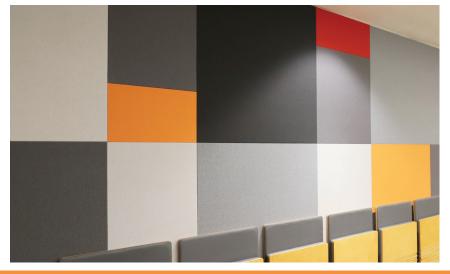

# **Fabric Wall Panels**

Melody mScores-Rap are fabric covered, sound-absorbing wall panels, with a recycled polyester core. mScores-Rap create an acoustically comfortable environment with full wall applications, shape clusters, and individual shapes. mScores-Rap are tackable, available in six standard shapes and a wide variety of custom shapes.

**Custom Full Wall Application** 

MSR-Poly

MSR-Runway