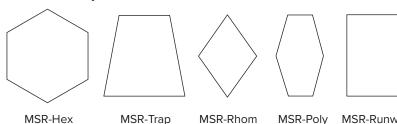

# **Fabric Wall Panels**

Melody mScores-Rap are fabric covered, sound-absorbing wall panels, with a recycled polyester core. mScores-Rap create an acoustically comfortable environment with full wall applications, shape clusters, and individual shapes. mScores-Rap are tackable, available in six standard shapes and a wide variety of custom shapes.

**Custom Full Wall Application** 

MSR-Poly

MSR-Runway

#### **Individual Shapes**