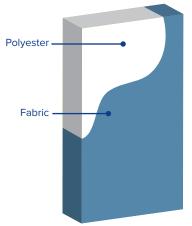

#### **Panel Detail**

Melocy Declare.

#### CORE

1" (7 pcf) and 2" (5 pcf) Recycled Polyester, Tackable