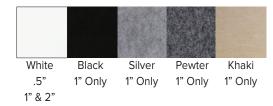

#### **FINISH**

Felt face only White .5", 1" and 2" Silver, Pewter, Khaki and Black in 1" only

#### **CORE COLORS**

Core Colors: White Black Silver Pewter Khaki

Felt Panel

Me ocy Declare.