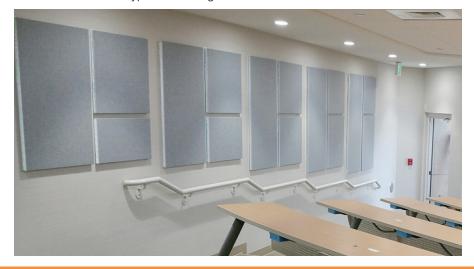

face**, which feature full wall applications, shape clusters, and individual shapes. Melody mScores-Felt create an acoustically comfortable environment and are available in 20 colors. Melody mScores-Felt are available in six standard shapes as well as a wide variety of custom shapes.

# **Full Wall Application**



### **Custom Full Wall Application**



# **Individual Shapes**











MSF-Hex

MSF-Trap

MSF-Rhom

MSF-Poly

MSF-Runway

#### SOUND ABSORPTION

| Hz    | 125 | 250 | 500  | 1000 | 2000 | 4000 | N.R.C. |
|-------|-----|-----|------|------|------|------|--------|
| MSF5  | .0  | .09 | .34  | .75  | .96  | 1.10 | .55    |
| MSF-1 | .12 | .38 | .77  | 1.09 | 1.10 | 1.00 | .85    |
| MSF-2 | .32 | .69 | 1.12 | 1.23 | 1.18 | 1.11 | 1.05   |

Note: NRC based on Type A Mounting.



#### CORE

.5" (12 pcf), 1" (7 pcf) and 2" (5 pcf) Recycled Polyester

#### **SIZES**

Custom sizes and shapes up to 4' x 8'

#### **MOUNTING**

Adhesive and AM Clips

#### **FINISH**

Felt face only White .5", 1" and 2" Silver, Pewter, Khaki and Black in 1" only

#### **EDGES**

Square, exposed

#### **SUSTAINABILITY**

Declare, HPD, Indoor Advantage™ Gold

#### **FLAMMABILITY**

All components have a Class "A" rating per ASTM E84

#### **CORE COLORS**



Core Colors: White Black Silver Pewter Khaki



Felt Panel

Me ocy Declare.