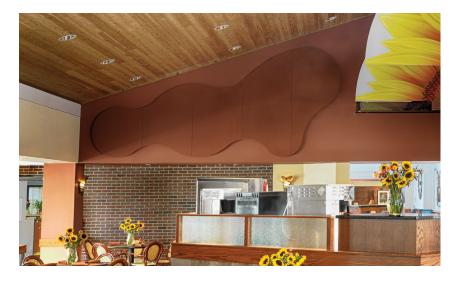

are **painted**, **impact-resistant**, **sound-absorbing wall panels**, with a **recycled polyester** core that is mold and fungal resistant. The mScores Canvas panels are finished on both the face and edges. mScores-Canvas create an acoustically comfortable environment with full wall applications, shape clusters, and individual shapes. mScores-Canvas are available in six standard shapes and a wide variety of custom shapes.

**Full Wall Application** 



#### **Custom Full Wall Application**



#### **Individual Shapes**







MSC-Poly MSC-Runway

#### SOUND ABSORPTION

| Hz    | 125 | 250 | 500 | 1000 | 2000 | 4000 | N.R.C. |
|-------|-----|-----|-----|------|------|------|--------|
| MSC-1 | .02 | .29 | .73 | 1.05 | 1.15 | 0.95 | .80    |

MSC-Rhom

Note: NRC based on Type A Mounting.



## **CONTROLLING SOUND BEAUTIFULLY**

800-737-0307 • 636-225-8800 • www.gsacoustics.com



### CORE

1" (7 pcf) Recycled Polyester Mold & Fungal Resistant (ASTM C1338)

#### SIZES

Custom sizes and shapes up to 4' x 8'

MOUNTING Adhesive and AM Clips

**FINISH** Sherwin Williams flat latex paint

#### EDGES

Square, painted

#### SUSTAINABILITY

Declare, HPD, Indoor Advantage<sup>™</sup> Gold

#### FLAMMABILITY

All components have a Class "A" rating per ASTM E84

Note: Due to the recycled nature of the product, minor imperfections and modeling on the face can occur in the painting process.



Melocy Declare.