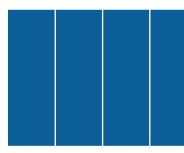

**Full Wall Application** 

# **Painted Wall Panels**

Melody mScores-Canvas are **painted**, **impact-resistant**, **sound-absorbing wall panels**, with a **recycled polyester** core that is mold and fungal resistant. The mScores Canvas panels are finished on both the face and edges. mScores-Canvas create an acoustically comfortable environment with full wall applications, shape clusters, and individual shapes. mScores-Canvas are available in six standard shapes and a wide variety of custom shapes.