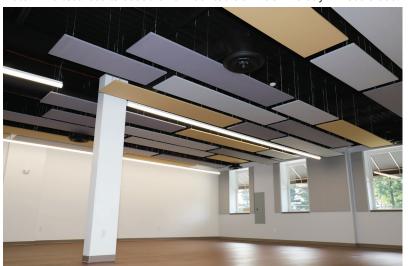

## **Fabric Clouds**

Melody mFloat-Rap are fabric covered, custom shaped sound-absorbing independently hung ceiling clouds with a recycled polyester core. Each mFloat-Rap can hang from the ceiling at any angle, depending on the desired design and acoustical effect. Melody mFloat-Rap are available in a variety of fabrics and comes in square, circular, triangular, rectangular, polygon and trapezoid shapes. Custom shapes are available.