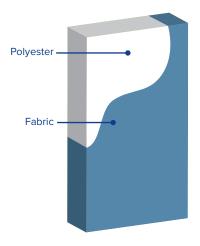

#### **Panel Detail**

#### CORE

1" (7 pcf) & 2" (5 pcf) Recycled Polyester

#### **FINISH**

Fabric