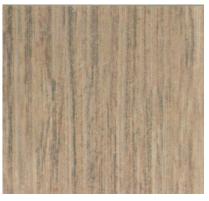

Weathered Fog (Printed on Fog)

Natural Sand (Printed on Natural)

Nutmeg (Printed on Cotton)

Rustic Mocha (Printed on Mocha)

Woodwinds is an upgrade finish, contact G&S for additional cost.

Reproduction of color is limited by the printing process. Samples are available upon request. Due to the recycled content, polyester panels are subject to slight variations in color and dye lots. All products are custom manufactured and not subject to return.