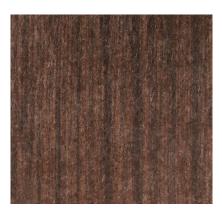

Weathered Fog (Printed on Fog)

Natural Sand (Printed on Natural)

Nutmeg (Printed on Cotton)

Rustic Mocha (Printed on Mocha)

Woodwinds is an upgrade finish, contact G&S for additional cost.

Reproduction of color is limited by the printing process. Samples are available upon request. Due to the recycled content, polyester panels are subject to slight variations in color and dye lots. All products are custom manufactured and not subject to return.