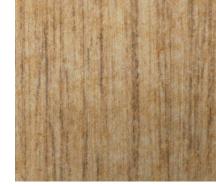

Weathered Fog (Printed on Fog)

Natural Sand (Printed on Natural)

Nutmeg (Printed on Cotton)

Rustic Mocha (Printed on Mocha)

Woodwinds is an upgrade finish, contact G&S for additional cost.

Reproduction of color is limited by the printing process. Samples are available upon request. Due to the recycled content, polyester panels are subject to slight variations in color and dye lots. All products are custom manufactured and not subject to return.