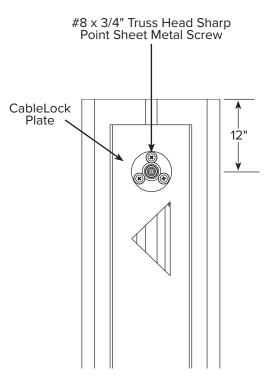

### **INSTALLATION INSTRUCTIONS:**

- 1. A V-Bar Baffle requires two (2) CableLock Plates. Each CableLock Plate is located 12" from end of baffle. See Elevation 1.
- Using three (3) #8 x 3/4" truss head sharp point sheet metal screws attach each CableLock Plate to the internal strip of aCapella. See Detail 1. Tighten each screw until snug. **Do not overtighten.** Each CableLock Plate to be located 12" from end of baffle and centered on the baffle.
- 3. Insert the cable 1" into the top of each CableLock Plates. The cable will automatically lock in place. To release cable, press down on the top of the CableLock and pull on the cable.
- 4. Repeat this process until all baffles have CableLock Plates and cable fully installed.

#### Detail 1