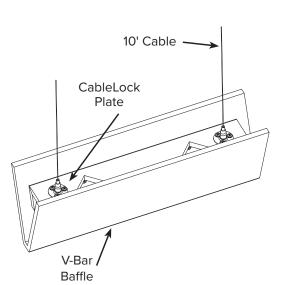

### **INSTALLATION INSTRUCTIONS:**

- 1. A V-Bar Baffle requires two (2) CableLock Plates. Each CableLock Plate is located 12" from end of baffle. See Elevation 1.
- Using three (3) #8 x 3/4" truss head sharp point sheet metal screws attach each CableLock Plate to the internal strip of aCapella. See Detail 1. Tighten each screw until snug. **Do not overtighten.** Each CableLock Plate to be located 12" from end of baffle and centered on the baffle.
- 3. Insert the cable 1" into the top of each CableLock Plates. The cable will automatically lock in place. To release cable, press down on the top of the CableLock and pull on the cable.
- 4. Repeat this process until all baffles have CableLock Plates and cable fully installed.

#### Detail 1