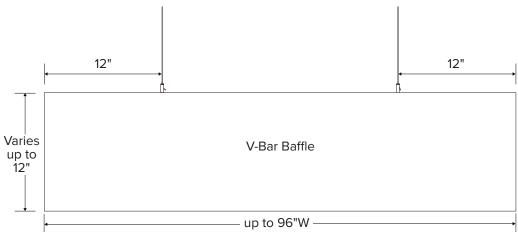

### **INSTALLATION INSTRUCTIONS:**

- 1. A V-Bar Baffle requires two (2) CableLock Plates. Each CableLock Plate is located 12" from end of baffle. See Elevation 1.
- Using three (3) #8 x 3/4" truss head sharp point sheet metal screws attach each CableLock Plate to the internal strip of aCapella. See Detail 1. Tighten each screw until snug. **Do not overtighten.** Each CableLock Plate to be located 12" from end of baffle and centered on the baffle.
- 3. Insert the cable 1" into the top of each CableLock Plates. The cable will automatically lock in place. To release cable, press down on the top of the CableLock and pull on the cable.
- 4. Repeat this process until all baffles have CableLock Plates and cable fully installed.

### **Elevation 1**

**CONTROLLING SOUND BEAUTIFULLY**