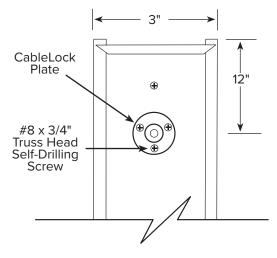

#### **INSTALLATION INSTRUCTIONS:**

- A BoxBar Baffle requires two (2) CableLock Plates. Each CableLock Plate 1. is located 12" from the end of baffle. See Elevation 1
- 2. Using three (3)  $\#8 \times 3/4$ " truss head self drilling sheet metal screws attach each CableLock Plate to the internal aluminum frame. See Detail 1. Each CableLock Plate to be located 12" from end of baffle and centered on the internal aluminum frame.
- 3. Insert the cable 1" into the top of each CableLock Plate. The cable will automatically lock in place. To release cable, press down on the top of the CableLock and pull on the cable.
- 4. Repeat this process until all baffles have CableLock Plates and cable fully installed.

#### Detail 1

**Elevation 1** 

**CONTROLLING SOUND BEAUTIFULLY**