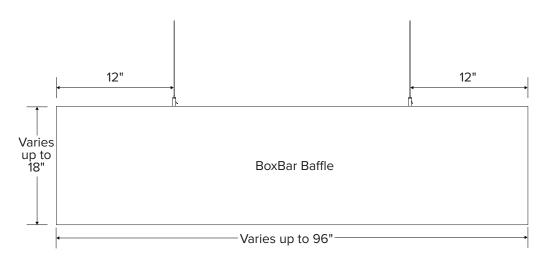

#### **INSTALLATION INSTRUCTIONS:**

- A BoxBar Baffle requires two (2) CableLock Plates. Each CableLock Plate 1. is located 12" from the end of baffle. See Elevation 1
- 2. Using three (3)  $\#8 \times 3/4$ " truss head self drilling sheet metal screws attach each CableLock Plate to the internal aluminum frame. See Detail 1. Each CableLock Plate to be located 12" from end of baffle and centered on the internal aluminum frame.
- 3. Insert the cable 1" into the top of each CableLock Plate. The cable will automatically lock in place. To release cable, press down on the top of the CableLock and pull on the cable.
- 4. Repeat this process until all baffles have CableLock Plates and cable fully installed.