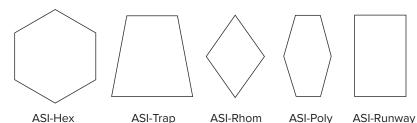

# aCapella Scores (AS)

Wall Panels

aCapella Scores are sound-absorbing wall panels, which feature full wall applications, shape clusters, and individual shapes. Durable and colorful enough for office spaces, Scores creates an acoustically comfortable environment, and are available in standard shapes as well as a wide variety of custom shapes. Scores wall panels are tackable and offered in 16 standard colors.

## **Custom Full Wall Application**



#### **Standard Individual Shapes**



## SOUND ABSORPTION

| Hz   | 125 | 250 | 500 | 1000 | 2000 | 4000 | N.R.C. |
|------|-----|-----|-----|------|------|------|--------|
| AS5  | .12 | .03 | .23 | .59  | .89  | 1.05 | .45    |
| AS-1 | .09 | .21 | .72 | 1.03 | 1.12 | 1.05 | .75    |

Note: NRC based on Type A Mounting.



## **CONTROLLING SOUND BEAUTIFULLY**

800-737-0307 · 636-225-8800 · www.gsacoustics.com



## CORE

1/2" & 1" Recycled Polyester, Tackable

#### SIZES

Custom sizes and shapes up to 4' x 9'

## MOUNTING

Adhesive

#### **FINISH**

16 standard colors

#### **EDGES**

Square

#### **CLEANING**

Bleach Cleanable (10:1) Water-based/Solvent (WS) Mold & Fungal Resistant (ASTM C1338)

## **SUSTAINABILITY**

Declare, HPD, Indoor Advantage<sup>™</sup> Gold

#### FLAMMABILITY

All components have a Class "A" ratin