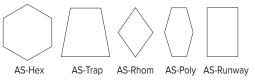

0 | 2000 | 4000 | N.R.C. |
|------|-----|-----|-----|------|------|------|--------|
| AS5  | .12 | .03 | .23 | .59  | .89  | 1.05 | .45    |
| AS-1 | .09 | .21 | .72 | 1.03 | 1.12 | 1.05 | .75    |

Note: NRC based on Type A Mounting.



## **CONTROLLING SOUND BEAUTIFULLY**

800-737-0307 · 636-225-8800 · www.gsacoustics.com



## CORE

1/2" & 1" Recycled Polyester, Tackable

#### SIZES

Custom sizes and shapes up to 4' x 9'

## MOUNTING

Adhesive

#### **FINISH**

16 standard colors

#### **EDGES**

Square

#### **CLEANING**

Bleach Cleanable (10:1) Water-based/Solvent (WS) Mold & Fungal Resistant (ASTM C1338)

## **SUSTAINABILITY**

Declare, HPD, Indoor Advantage<sup>™</sup> Gold

#### FLAMMABILITY

All components have a Class "A" rating per ASTM E84

## COLORS



## **STANDARD SHAPES**