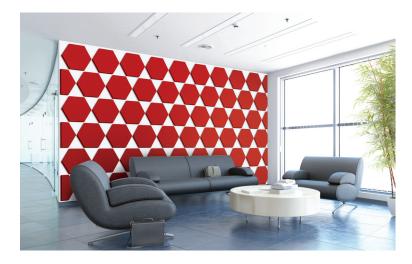

# aCapella Scores (AS)

Wall Panels

aCapella Scores are sound-absorbing wall panels, which feature full wall applications, shape clusters, and individual shapes. Durable and colorful enough for office spaces, Scores creates an acoustically comfortable environment, and are available in standard shapes as well as a wide variety of custom shapes. Scores wall panels are tackable and offered in 16 standard colors.

## **Custom Full Wall Application**



#### **Standard Individual Shapes**



## SOUND ABSORPTION

| Hz   | 125 | 250 | 500 | 1000 | 2000 | 4000 | N.R.C. |
|------|-----|-----|-----|------|------|------|--------|
| AS5  | .12 | .03 | .23 | .59  | .89  | 1.05 | .45    |
| AS-1 | .09 | .21 | .72 | 1.03 | 1.12 | 1.05 | .75    |

Note: NRC based on Type A Mounting.



## **CONTROLLING SOUND BEAUTIFULLY**

800-737-0307 · 636-225-8800 · www.gsacoustics.com



## CORE

1/2" & 1" Recycled Polyester, Tackable

#### SIZES

Custom sizes and shapes up to 4' x 9'

## MOUNTING

Adhesive

#### **FINISH**

16 standard colors

#### **EDGES**

Square

#### **CLEANING**

Bleach Cleanable (10:1) Water-based/Solvent (WS) Mold & Fungal Resistant (ASTM C1338)

## **SUSTAINABILITY**

Declare, HPD, Indoor Advantage<sup>™</sup> Gold

#### FLAMMABILITY

All components have a Class "A" rating per ASTM E84

## COLORS



## **STANDARD SHAPES**