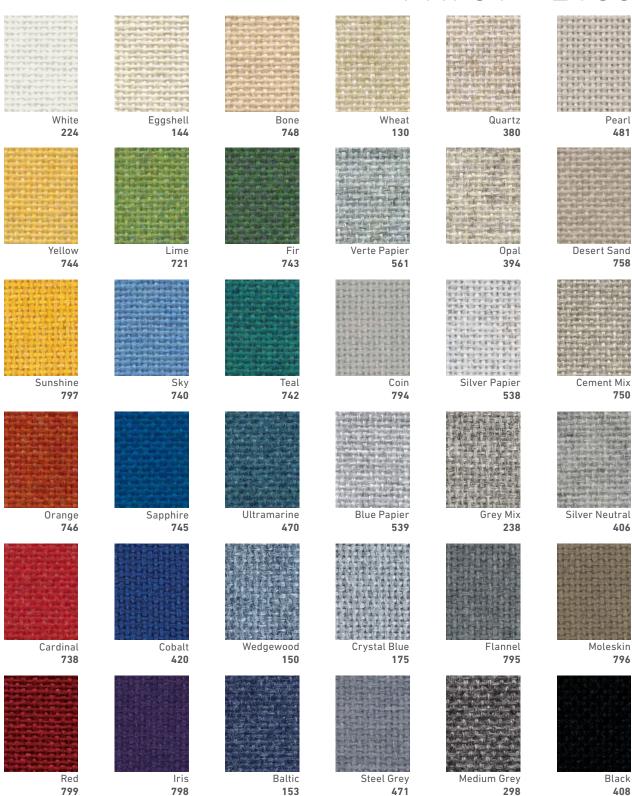

# FR701® 2100

FR701® 2100

| Content | 100% post-consumer recycled polyester |
|---------|---------------------------------------|
| Weight  | 16.0 ± 0.5 oz./lin. yd                |
| Width   | 66" min. useable                      |
| Repeat  | none                                  |