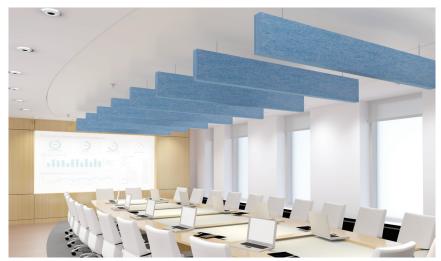

# **Baffles**

aCapella BoxBar Baffles are box shaped recycled polyester baffles available up to 8' long. They are individually installed and variously spaced across ceilings with cables and hidden hardware for installation. Replicating the appearance of exposed beams, aCapella BoxBar Baffles are designed to absorb sound and create design elements. The baffles are available in 16 bold and bright colors or with custom printing to create wood beams.