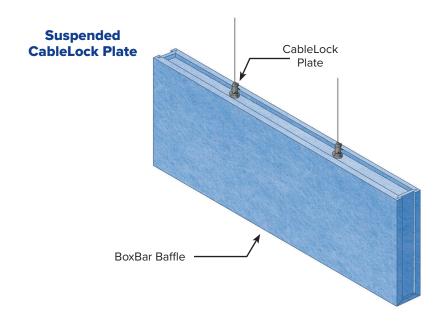

#### **MOUNTING**

CableLock Plate with Cable

# CORE

Recycled Polyester

Up 8' x 10" x 3" thick