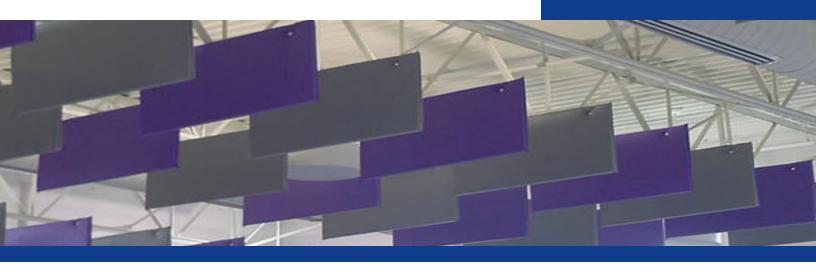

# **BAFFLES (BA)**

# **PRODUCT FEATURES**

- Good sound absorbtion
- Adds depth to ceilings
- Custom sizes and shapes

## **FLAMMABILITY**

All components have a Class "A" rating per ASTM E84

- Finishes: fabric, nylon, PVC, painted, custom printed
- Most effective in gymnasiums, natatoriums and open interior spaces