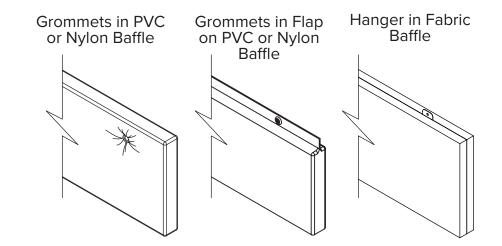

# MOUNTING

Grommets in Baffle PVC/Nylon Baffles

## Grommets in Flap PVC/Nylon Baffles

Hanger Fabric Baffles

## Threaded Insert Accent Baffles

Customized mounting available.

CONTROLLING SOUND BEAUTIFULLY 800-737-0307 • 636-225-8800 gsacoustics.com Page 2 of 2