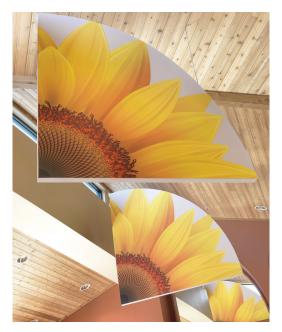

## **FINISHES**

Fabric (BA) Large variety of fabric, nylon and PVC in multiple colors.

**Printed - Image (AIC)** Custom printed image on fabric.

## **Painted - Accent Baffle (AB)** Sherwin Williams flat acoustical paint. Mold and mildew resistant surface.

CUSTOMIZATION

**Custom Cut** 

Custom shapes and sizes, varies by material.